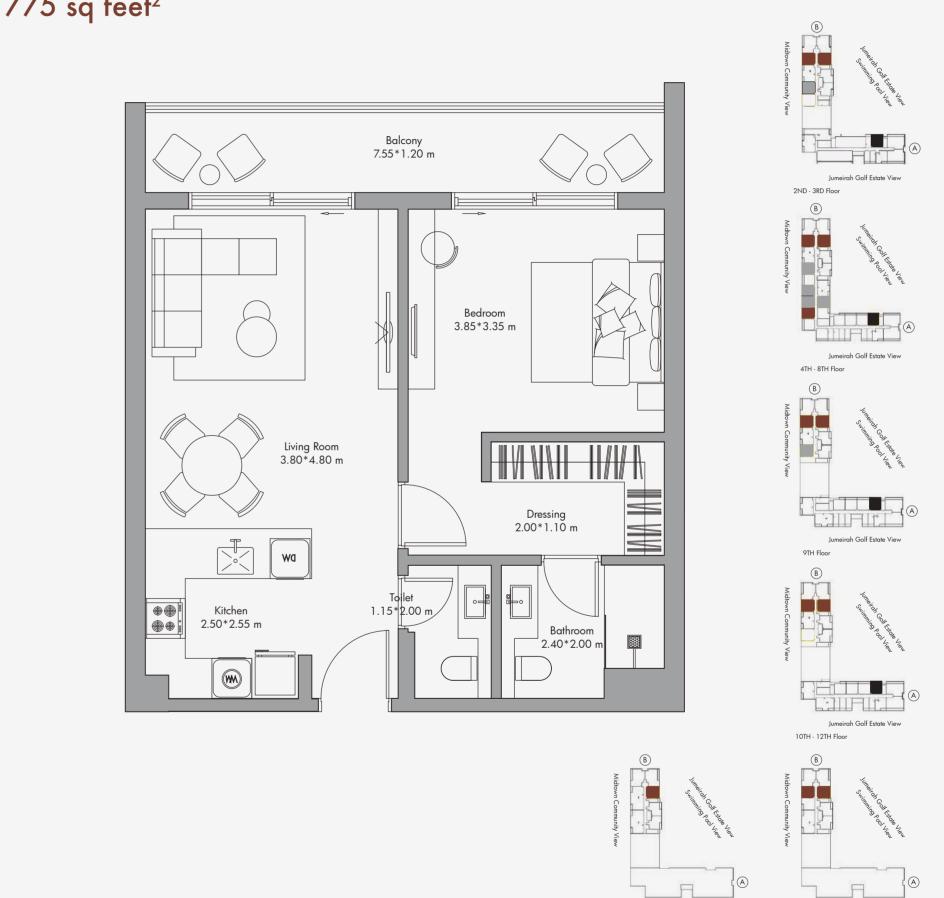

# 1 Bedroom Apartment Type 02 / 765 sq feet<sup>2</sup> - Type 02a / 770 sq feet<sup>2</sup> - Type 02b / 775 sq feet<sup>2</sup>

Jumeirah Golf Estate View

18TH Floor

Jumeirah Golf Estate View

13TH - 17TH Floor

### 120 sq feet<sup>2</sup> Balcony Total 765 sq feet<sup>2</sup> Unit 650 sq feet<sup>2</sup> 120 sq feet<sup>2</sup> Balcony Total 770 sq feet<sup>2</sup> 655 sq feet<sup>2</sup> Unit 120 sq feet<sup>2</sup> Balcony Total 775 sq feet<sup>2</sup>

645 sq feet<sup>2</sup>

Unit

N

Disclaimer: All the dimensions are in meters. The Unit shown is typical, and actual Unit may vary in dimensions, areas, layout, material specification, orientation, and location. Some of the Units may have a mirrored layout of the above plan. Unit Windows, Façade, Balcony door location, Fixtures, Kitchen Cabinets, Sanitary ware, and Wardrobes, including each of their location as shown in the plan is indicative and subject to revision by the Seller. All fixtures, fittings, goods, accessories, and furniture reflected/displayed in this plan(s) are strictly illustrative and representational (not actual) in nature and are only for the purpose of illustrating /reflecting one of the possible layouts which the Purchaser could arrange after the Unit is handed over and do not form part of the Unit. No furniture, goods, accessories are included in the sale, unless such items are specifically included in Schedule A of the SPA.