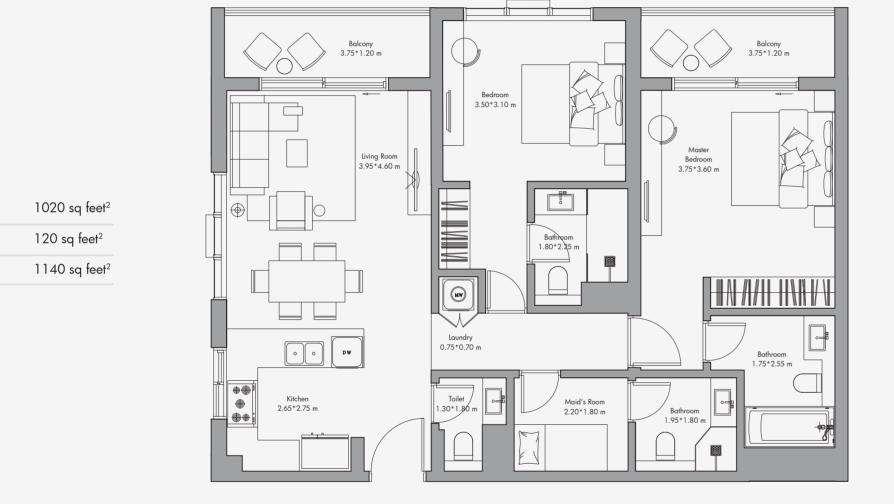

# 2 Bedroom Apartment Type 05 / 1140 sq feet<sup>2</sup>

Disclaimer:

N

Unit

Balcon

Total

All the dimensions are in meters. The Unit shown is typical, and actual Unit may vary in dimensions, areas, layout, material specification, orientation, and location. Some of the Units may have a mirrored layout of the above plan. Unit Windows, Facade, Balcony door location, Fixtures, Kitchen Cabinets, Sanitary ware, and Wardrobes, including each of their location os shown in the plan is indicative and subject to revision by the Seller. All fixtures, fittings, goods, accessories, and furniture reflected/displayed in this plan(s) are strictly illustrative and representational (not actual) in nature and are only for the purpose of illustrating /reflecting one of the possible layouts which the Purchaser could arrange after the Unit is handed over and do not form part of the Unit. No furniture, goods, accessories are included in the sale, unless such items are specifically included in Schedule A of the SPA.