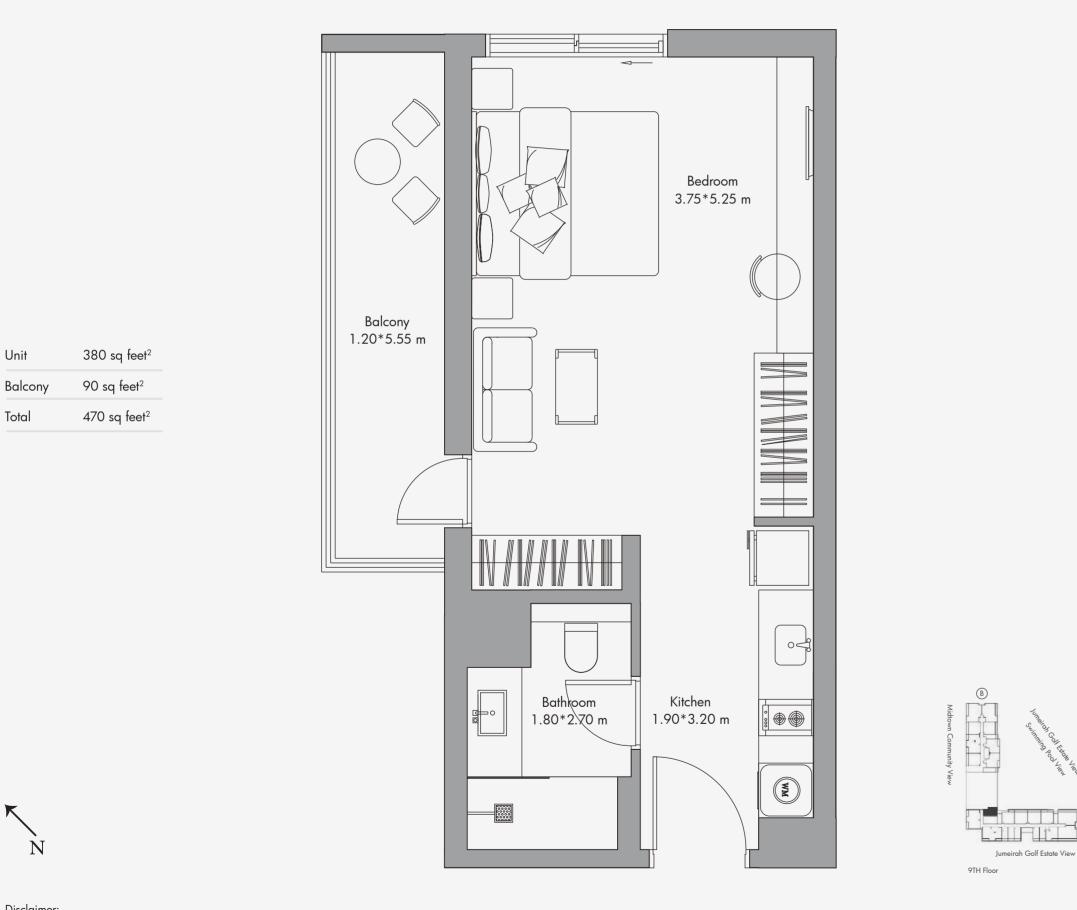

## Studio Apartment Type 02 / 470 sq feet<sup>2</sup>

Unit

Total

All the dimensions are in meters. The Unit shown is typical, and actual Unit may vary in dimensions, areas, layout, material specification, orientation, and location. Some of the Units may have a mirrored layout of the above plan. Unit Windows, Façade, Balcony door location, Fixtures, Kitchen Cabinets, Sanitary ware, and Wardrobes, including each of their location of the Unit is handed over and do not form part of the Unit. No furniture, goods, accessories are included in the sale, unless such items are specifically included in Schedule A of the SPA.