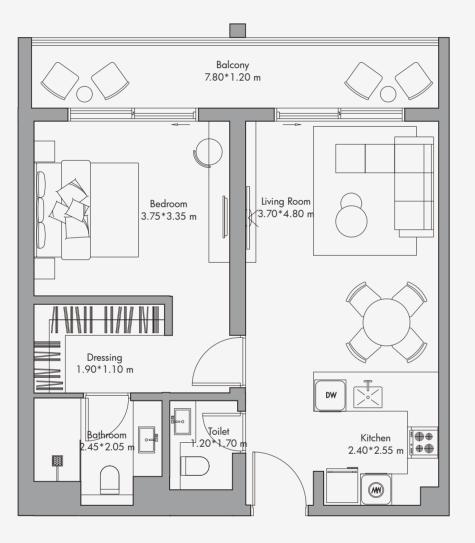

### شقق بغرفة نوم واحدة BEDROOM APARTMENTS 705-1020 feet<sup>2</sup> شقق بغرفة نوم

| Finished open kitchen design equipped with<br>cooker top, oven, sink, hood, fridge,<br>dishwasher and washing machine. |                    | مطبخ بتصميم مفتوح ومجهز بموقد علوي، فرن،<br>حوض غسل الأواني، شفاط، ثلاجة، مغسلة،<br>غسالة أطباق وغسالة ملابس. |
|------------------------------------------------------------------------------------------------------------------------|--------------------|---------------------------------------------------------------------------------------------------------------|
| Open floorplan living and dining area with direct access to private balcony or terrace.                                |                    | مخطط مفتوح للمعيشة وتناول الطعام ملحق<br>مباشرة بالشرفة الخاصة أو التراس.                                     |
| Powder room with washbasin and toilet.                                                                                 |                    | حمام خارجي مزود بمغسلة ومرحاض.                                                                                |
| Bedroom with en-suite three-fixture bathroom.                                                                          |                    | غرفة نوم بحمام داخلي<br>ثلاثي التجهيزات.                                                                      |
| Built in wardrobes.                                                                                                    | $\hat{\mathbf{T}}$ | وخزائن مدمجة.                                                                                                 |