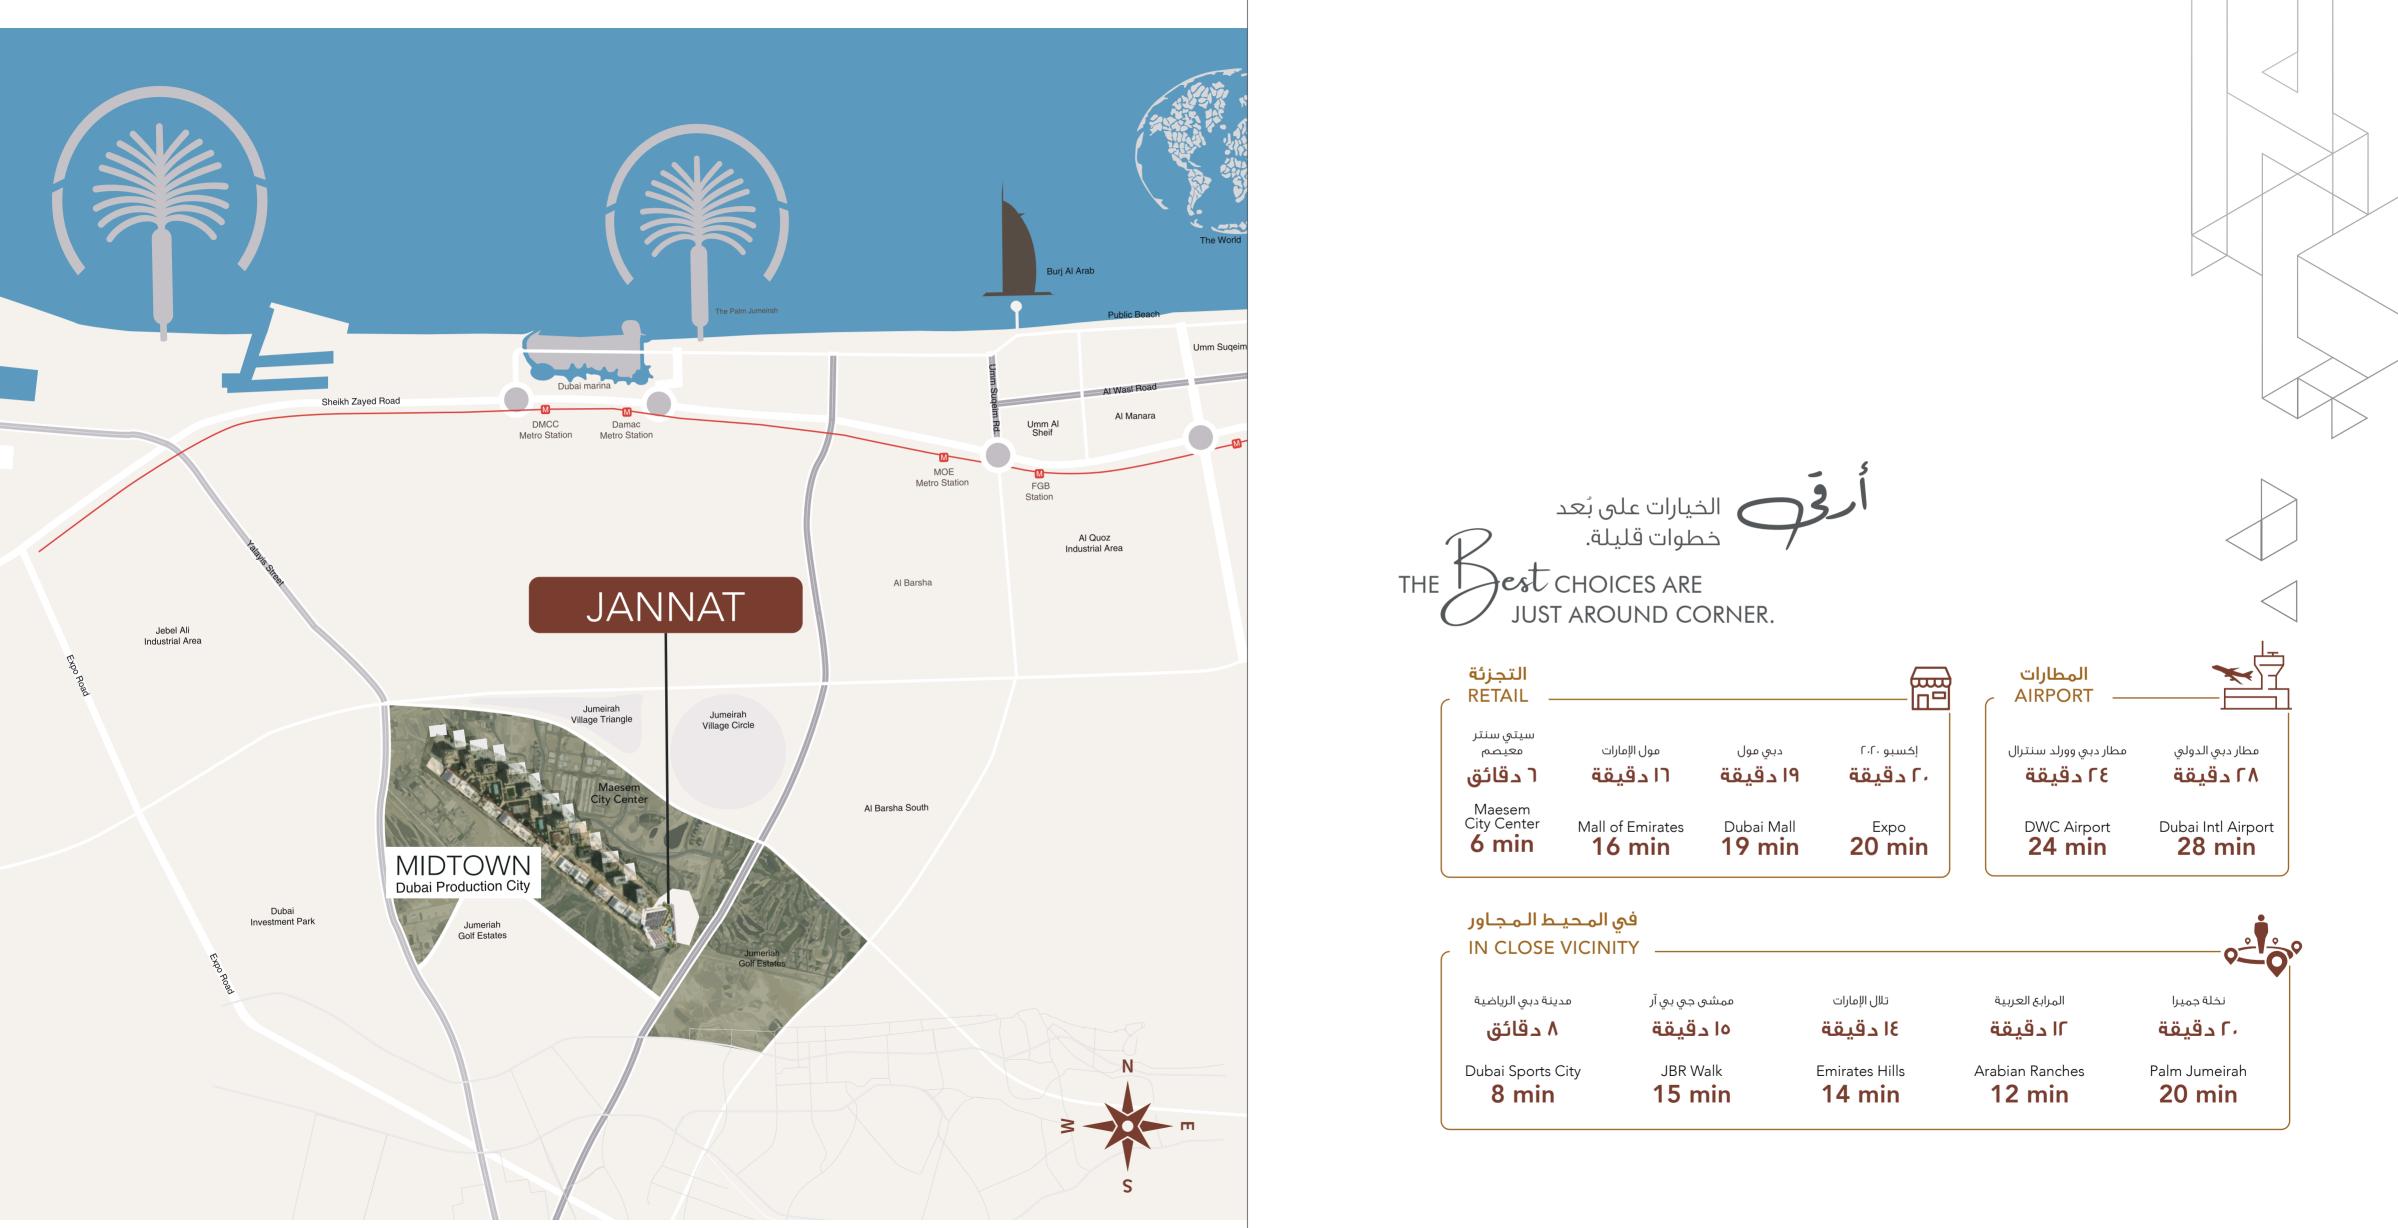

> مشروع جنات هو جزء من ميدتاون، يقع في قلب مدينة دبي للإنتاج، ويتميّز بقربه من أفضل المؤسسات التعليمية والتجارية ومرافق التجزئة والترفيه ووسائل الراحة والاسترخاء، مما يجعل منه الوجهة المفضلة للجميع، لاسيما لأولئك الباحثين عن الحياة المدنية الحديثة ذات المعايير العالمية. علاوة على ذلك، سيتمكن سكان ميدتاون من الاستمتاع بإطلالة رائعة على مشهد عام لمدينة دبي وملاعب جميرا للغولف.

Jannat is part of Midtown, located at the heart of Dubai Production City (D.P.C.). Midtown's location advantage is its proximity to top education, retail, entertainment, and leisure establishments and facilities, making Jannat a preferred destination for all. Especially those with a cosmopolitan frame of mind. What's more, the residents of Jannat will also enjoy spectacular views of the Dubai skyline and the Jumeirah Golf Estates.