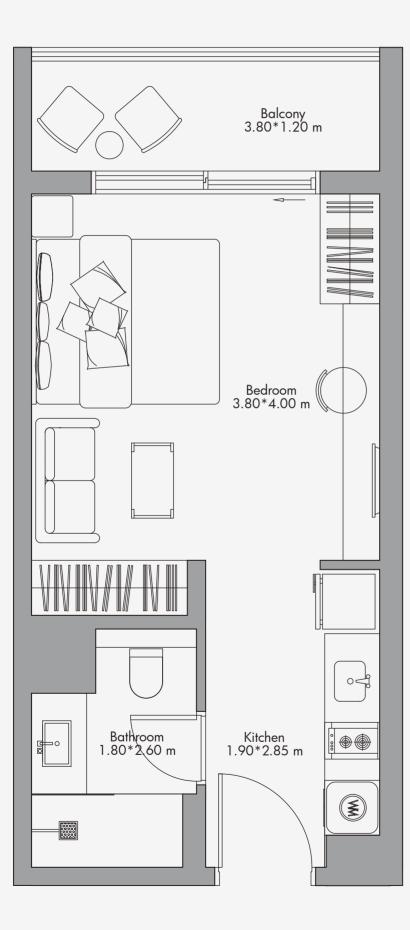

# STUDIOS380-470 feet²Finished open kitchen design equipped with<br/>cooker top, oven, sink, hood, fridge and<br/>washing machine.اللهImage: Cooker top, oven, sink, hood, fridge and<br/>washing machine.Image: Cooker top, oven, sink, hood, fridge and<br/>washing machine.Open floorplan concept with direct access to<br/>private balcony or terrace.Image: Cooker top, oven, sink, hood, fridge and<br/>washing machine.Open floorplan concept with direct access to<br/>private balcony or terrace.Image: Cooker top, oven, sink, hood, fridge and<br/>washing machine.Three-fixture bathroom having a washbasin,<br/>toilet and shower.Image: Cooker top, oven, sink, hood, fridge and<br/>provision for TV living area.Built in wardrobes.Image: Cooker top, oven, sink, hood, fridge and<br/>toilet and shower.Image: Cooker top, bathroom having a washbasin,<br/>toilet and shower.Image: Cooker top, oven, sink, hood, fridge and<br/>toilet and shower.Image: Cooker top, bathroom having a washbasin,<br/>toilet in wardrobes.Image: Cooker top, oven, sink, hood, fridge and<br/>toilet and shower.Image: Cooker top, oven, sink, hood, fridge and<br/>top, cooker top, oven, sink, hood, fridge and<br/>toilet and shower.Image: Cooker top, oven, sink, hood, fridge and<br/>top, cooker top, oven, sink, hood, fridge and shower.Image: Cooker top, oven, sink, hood, fridge and shower.Image: Cooker top, oven, sink, hood, hood,