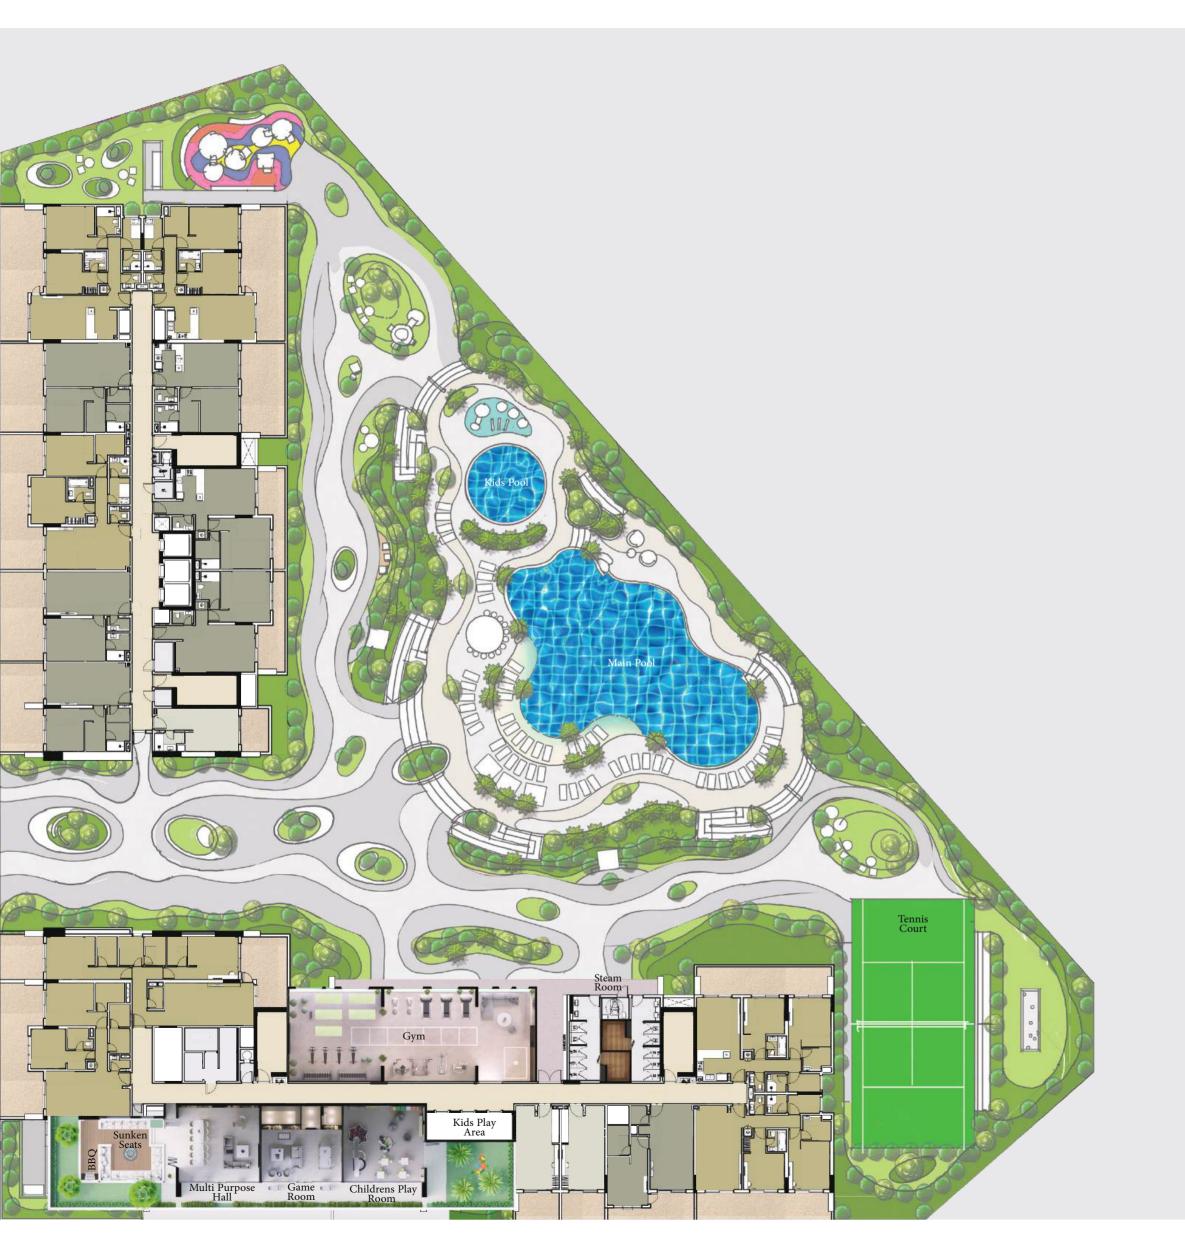

صالة رياضية مجهزة بالكامل Fully Equipped Gym

BBQ

Game Room

<sup>C</sup> نادي الأطفال Kids Club

غرفة متعددة الأغراض

Mulit-purpose Hall

منطقة لعب الأطفال في الهواء الطلق Kids Outdoor Play Area

تراس مسبح إنفينيتي Terrace Infinity Pool

ملعب تنس Tennis Court

حمام سباحة Swimming Pool

منطقة جلوس في الهواء الطلق Outdoor Seating Area

 $\odot$ Ŵ حمام سباحة للأطفال

Kids Swimming Pool

سبلاش باد Splash Pad

عنوان لتبقى على تواصل مع العالم. THE ADDRESS FOR A CONNECTED WORLD.