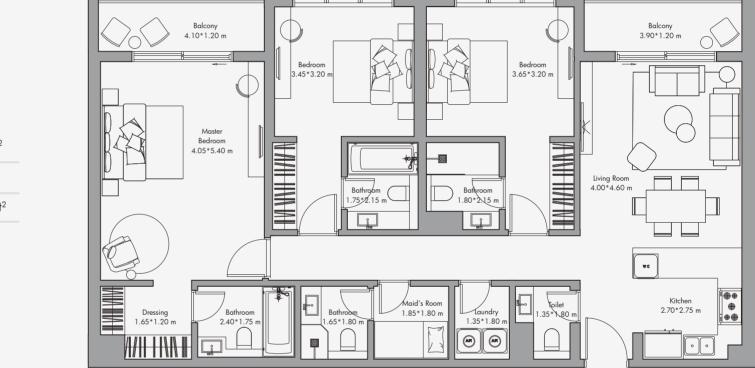

### شقق بثلاث غرف نوم BEDROOM APARTMENTS 1515-1760 feet<sup>2</sup>

| Finished open kitchen design equipped with cooker top, oven, hood, sink, fridge dishwasher and washing machine. |        | مطبخ بتصميم مفتوح، مجهز بموقد علوي وفرن وغطاء وحوض غسل<br>الأواني وثلاجة وغسالة أطباق وغسالة ملابس. |
|-----------------------------------------------------------------------------------------------------------------|--------|-----------------------------------------------------------------------------------------------------|
| Open floorplan living and dining area with direct access to private balcony.                                    |        | مخطط مفتوح للمعيشة وتناول الطعام يتيح الوصول المباشر إلى<br>الشرفة الخاصة.                          |
| Master bedroom with built in walk-in closet.                                                                    |        | غرفة نوم رئيسية مع خزانة ملابس كبيرة.                                                               |
| Master bedroom is complemented with en-suite three fixture bathroom and direct access to private balcony.       | P<br>D | غرفة النوم الرئيسية مزودة بحمام داخلي بثلاثة تجهيزات، ملحقة<br>مباشرة بالشرفة الخاصة.               |
| Secondary bedroom with built-in wardrobes and en-suite three-fixture bathroom.                                  |        | غرفة نوم ثانوية مع خزائن مدمجة وحمام داخلي<br>بثلاث تجهيزات.                                        |
| Guest bedroom with built-in wardrobes and en-suite three-fixture bathroom.                                      |        | غرفة نوم للضيوف مع خزائن مدمجة وحمام داخلي<br>ثلاثي التجهيزات.                                      |
| Powder room with washbasin and toilet.                                                                          |        | حمام خارجي مزود بمغسلة ومرحاض.                                                                      |
| Maid room with en-suite three-fixture bathroom.                                                                 |        | غرفة خادمة مع حمام داخلي ثلاثي التجهيزات.                                                           |