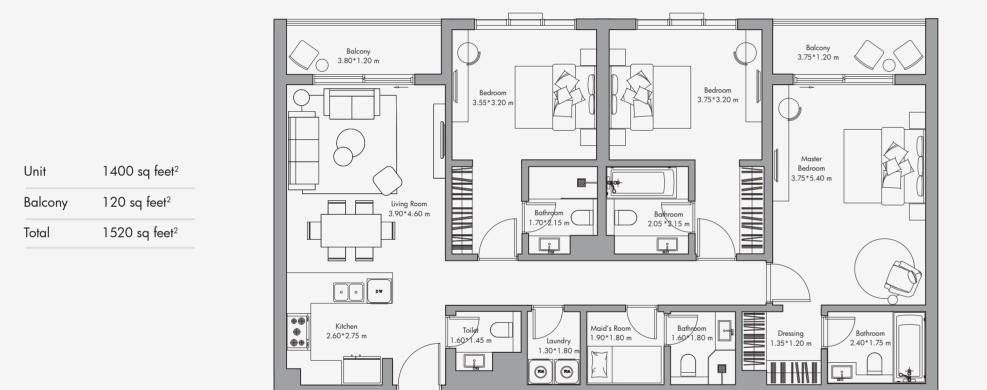

# 3 Bedroom Apartment Type 03 / 1760 sq feet<sup>2</sup>

1605 sq feet<sup>2</sup> Unit Balcony 155 sq feet<sup>2</sup> 1760 sq feet<sup>2</sup> Total

N

Disclaimer: All the dimensions are in meters. The Unit shown is typical, and actual Unit may vary in dimensions, areas, layout, material specification, orientation, and location. Some of the Units may have a mirrored layout of the above plan. Unit Windows, Façade, Balcony door location, Fixtures, Kitchen Cabinets, Sanitary ware, and Wardrobes, including each of their location as shown in the plan is indicative and subject to revision by the Seller. All fixtures, fittings, goods, accessories, and furniture reflected/displayed in this plan(s) are strictly illustrative and representational (not actual) in nature and are only for the purpose of illustrating /reflecting one of the possible layouts which the Purchaser could arrange after the Unit is handed over and do not form part of the Unit. No furniture, goods, accessories are included in the sale, unless such items are specifically included in Schedule A of the SPA.