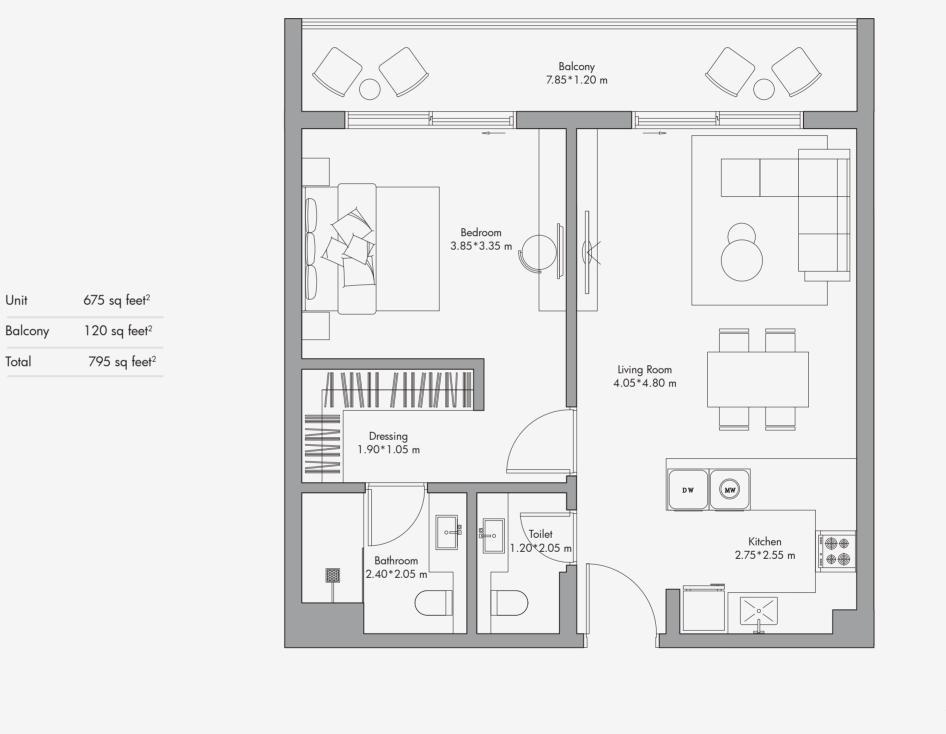

# 1 Bedroom Apartment Type 08 / 795 sq feet<sup>2</sup>

Ν

Disclaimer: All the dimensions are in meters. The Unit shown is typical, and actual Unit may vary in dimensions, areas, layout, material specification, orientation, and location. Some of the Units may have a mirrored layout of the above plan. Unit Windows, Facade, Balcony door location, Fixtures, Kitchen Cabinets, Sanitary ware, and Wardrobes, including each of The numbers of the unit set of the purpose of illustrating control the units, not the purpose of illustrating control the units, not the purpose of illustrating control the purpose of illustrating control the purpose of illustrating control the purpose of the purpose of illustrating control the purpose of the purpose of the units and the purpose of the purpose of the units and the purpose of the units and the purpose of the units and the purpose of the units and the purpose of the units and the unit is the dual to the unit is handed over and do not form part of the Unit. No furniture, goods, accessories are included in the sale, unless such items are specifically included in Schedule A of the SPA.