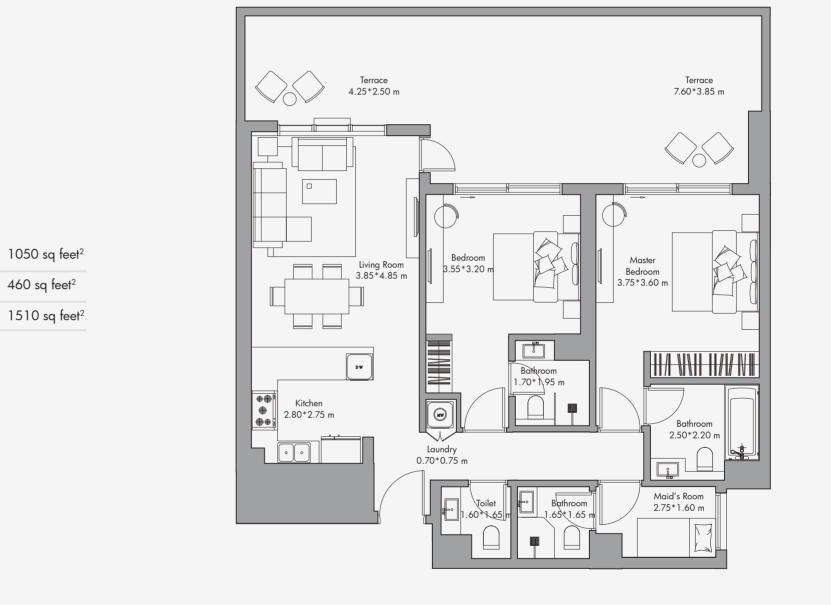

# 2 Bedroom Apartment Type 01-T / 1510 sq feet<sup>2</sup>

Ν

Unit

Total

Terrace

Disclaimer: All the dimensions are in meters. The Unit shown is typical, and actual Unit may vary in dimensions, areas, layout, material specification, orientation, and location. Some of the Units may have a mirrored layout of the above plan. Unit Windows, Façade, Balcony door location, Fixtures, Kitchen Cabinets, Sanitary ware, and Wardrobes, including each of their location as shown in the plan is indicative and subject to revision by the Select all fixtures, fitter all fixtures, fitter and representational (not actual) in nature and are only for the purpose of illustrating /reflecting one of the possible layouts which the Purchaser could arrange after the Unit is handed over and do not form part of the Unit. No furniture, goods, accessories are included in the sale, unless such items are specifically included in Schedule A of the SPA.