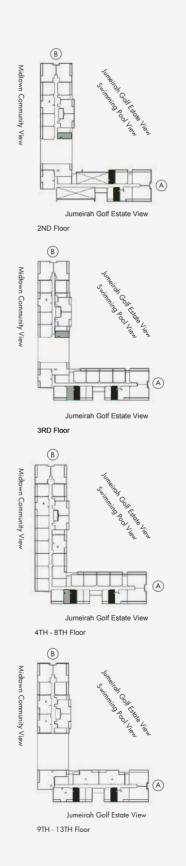

# 1 Bedroom Apartment Type 02 / 765 sq feet<sup>2</sup> - Type 02a / 770 sq feet<sup>2</sup> - Type 02b / 775 sq feet<sup>2</sup>

Jumeirah Golf Estate View

18TH Floor

Jumeirah Golf Estate View

13TH - 17TH Floor

# 1 Bedroom Apartment Type 02\* / 760 sq feet<sup>2</sup> - Type 02\*a / 780 sq feet<sup>2</sup>

| 640 sq feet <sup>2</sup> |
|--------------------------|
| 120 sq feet <sup>2</sup> |
| 760 sq feet <sup>2</sup> |
| 660 sq feet <sup>2</sup> |
| 120 sq feet <sup>2</sup> |
| 780 sq feet <sup>2</sup> |
|                          |

# 1 Bedroom Apartment Type 02-T / 1000 sq feet<sup>2</sup> - Type 02-T1 / 1005 sq feet<sup>2</sup> - Type 02-T2 / 1020 sq feet<sup>2</sup>

| Unit    | 650 sq feet <sup>2</sup>   |
|---------|----------------------------|
| Terrace | 350 sq feet <sup>2</sup>   |
| Total   | 1,000 sq feet <sup>2</sup> |
| Unit    | 655 sq feet <sup>2</sup>   |
| Terrace | 350 sq feet <sup>2</sup>   |
| Total   | 1,005 sq feet <sup>2</sup> |
| Unit    | 655 sq feet <sup>2</sup>   |
| Terrace | 365 sq feet <sup>2</sup>   |
| Total   | 1,020 sq feet <sup>2</sup> |
|         |                            |