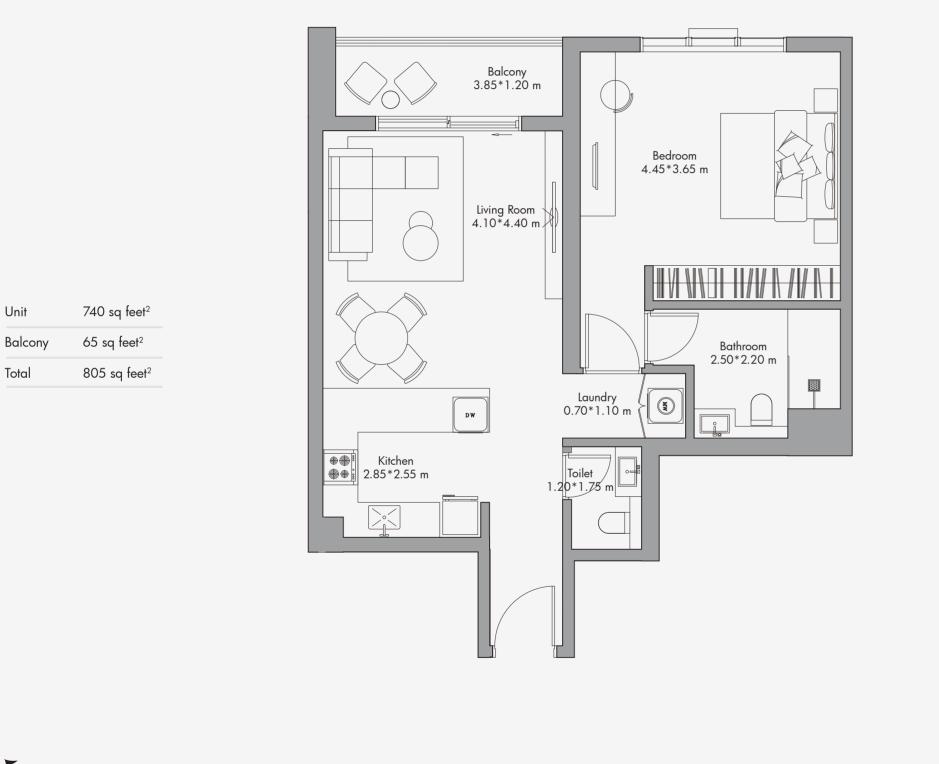

# 1 Bedroom Apartment Type 04 / 805 sq feet<sup>2</sup>

N

Disclaimer: All the dimensions are in meters. The Unit shown is typical, and actual Unit may vary in dimensions, areas, layout, material specification, orientation, and location. Some of the Units may have a mirrored layout of the above plan. Unit Windows, Façade, Balcony door location, Fixtures, Kitchen Cabinets, Sanitary ware, and Wardrobes, including each of their location as shown in the plan is indicative and subject to revision by the Selfer All fixtures, financial spectra and representational (not actual) in nature and are only for the purpose of illustrating /reflecting one of the possible layouts which the Purchaser could arrange after the Unit is handed over and do not form part of the Unit. No furniture, goods, accessories are included in the sale, unless such items are specifically included in Schedule A of the SPA.