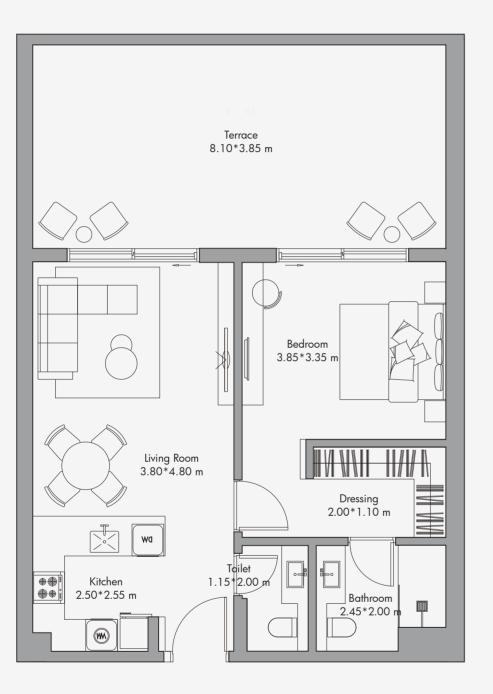

## 1 Bedroom Apartment Type 03 / 810 sq feet<sup>2</sup>

Ν

Disclaimer: All the dimensions are in meters. The Unit shown is typical, and actual Unit may vary in dimensions, areas, layout, material specification, orientation, and location. Some of the Units may have a mirrored layout of the above plan. Unit Windows, Facade, Balcony door location, Fixtures, Kitchen Cabinets, Sanitary ware, and Wardrobes, including each of The numbers of the unit set of the purpose of illustrating control the units, not the purpose of illustrating control the units, not the purpose of illustrating control the purpose of illustrating control the purpose of illustrating control the purpose of the purpose of illustrating control the purpose of the purpose of the units and the purpose of the purpose of the units and the purpose of the units and the purpose of the units and the purpose of the units and the purpose of the units and the unit is the dual to the unit is handed over and do not form part of the Unit. No furniture, goods, accessories are included in the sale, unless such items are specifically included in Schedule A of the SPA.