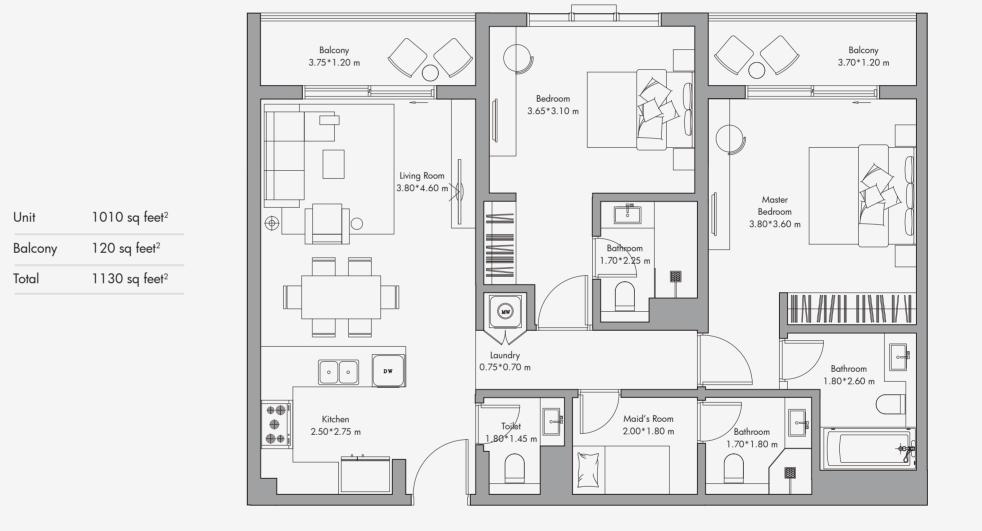

## 2 Bedroom Apartment Type 03\* / 1130 sq feet<sup>2</sup>

10TH - 17TH Floo

Ν

Disclaimer: All the dimensions are in meters. The Unit shown is typical, and actual Unit may vary in dimensions, areas, layout, material specification, orientation, and location. Some of the Units may have a mirrored layout of the above plan. Unit Windows, Façade, Balcony door location, Fixtures, Kitchen Cabinets, Sanitary ware, and Wardrobes, including each of their location as shown in the plan is indicative and subject to revision by the Seller. All fixtures, fittings, goods, accessories, and furniture reflected/displayed in this plan(s) are strictly illustrative and representational (not actual) in nature and are only for the purpose of illustrating /reflecting one of the possible layouts which the Purchaser could arrange after the Unit is handed over and do not form part of the Unit. No furniture, goods, accessories are included in the sale, unless such items are specifically included in Schedule A of the SPA.