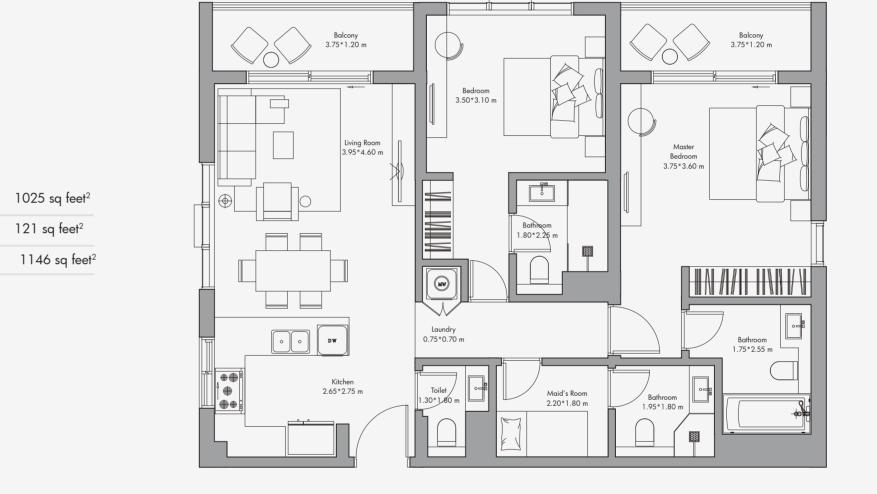

# 2 Bedroom Apartment Type 03 / 1145 sq feet<sup>2</sup>

### Disclaimer:

All the dimensions are in meters. The Unit shown is typical, and actual Unit may vary in dimensions, areas, layout, material specification, orientation, and location. Some of the Units may have a mirrored layout of the above plan. Unit Windows, Façade, Balcony door location, Fixtures, Kitchen Cabinets, Sanitary ware, and Wardrobes, including each of their location of the Unit is handed over and do not form part of the Unit. No furniture, goods, accessories are included in the sale, unless such items are specifically included in Schedule A of the SPA.