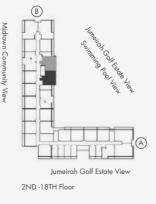

# 1 Bedroom Apartment Type 04-T/ 925 sq feet<sup>2</sup>

Unit

Total

Disclaimer: All the dimensions are in meters. The Unit shown is typical, and actual Unit may vary in dimensions, areas, layout, material specification, orientation, and location. Some of the Units may have a mirrored layout of the above plan. Unit Windows, Facade, Balcony door location, Fixtures, Kitchen Cabinets, Sanitary ware, and Wardrobes, including each of The numbers of a solution of the purpose of illustrating / reflecting one of t