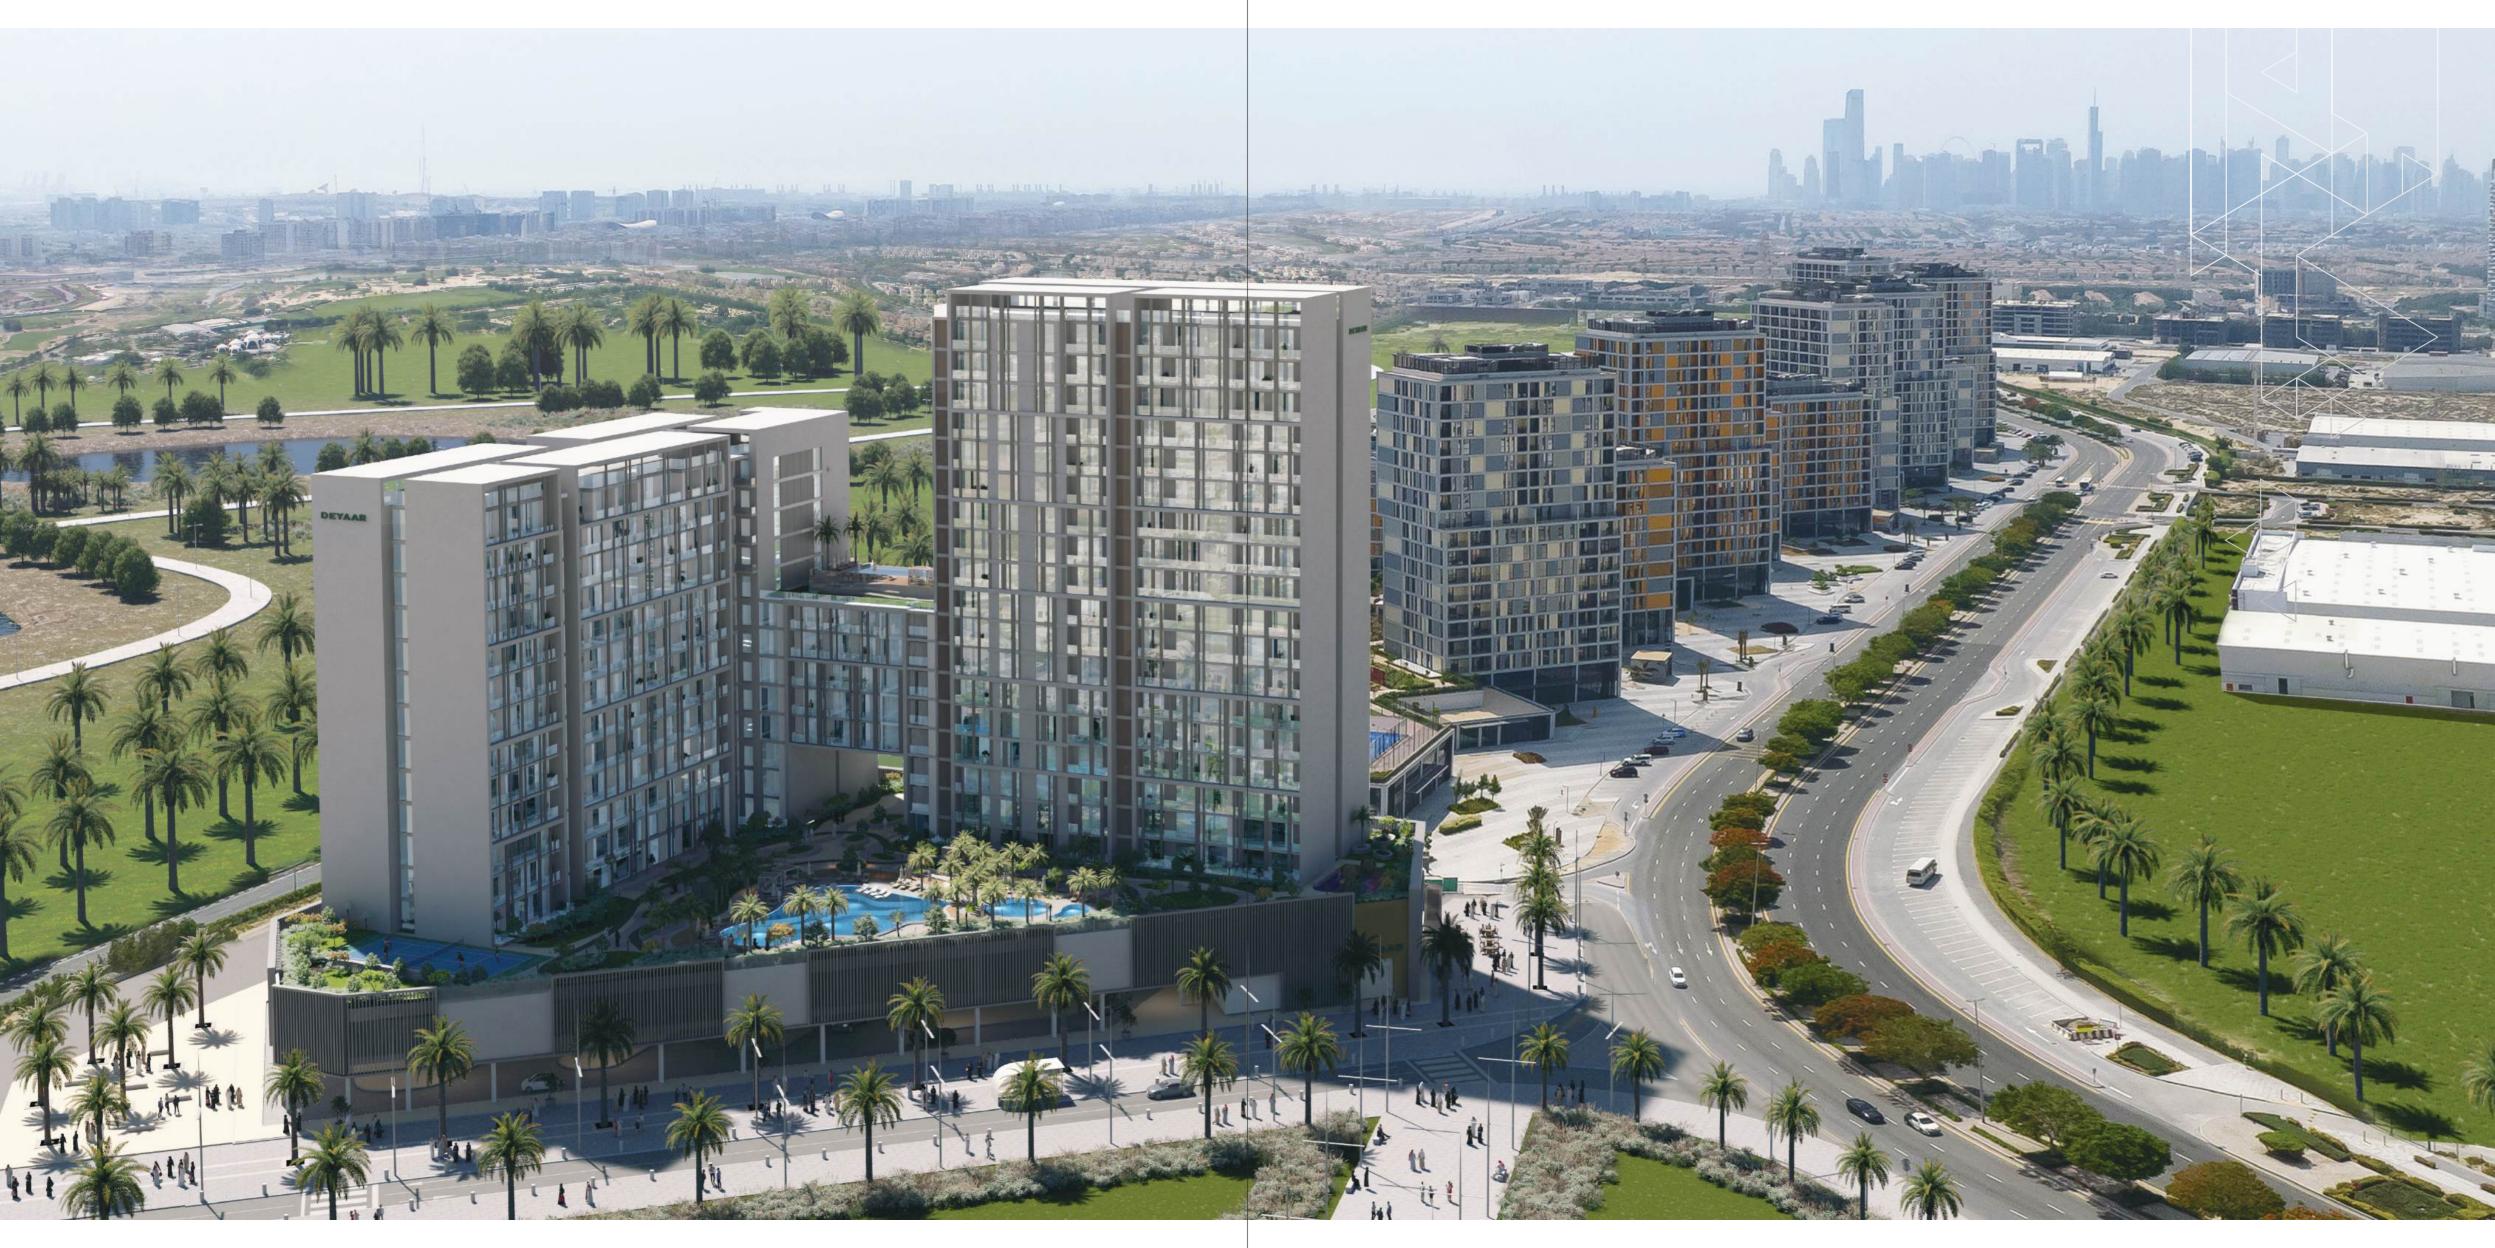

> مشروع جنات هو جزء من ميدتاون، يقع في قلب مدينة دبي للإنتاج، ويتميّز بقربه من أفضل المؤسسات التعليمية والتجارية ومرافق التجزئة والترفيه ووسائل الراحة والاسترخاء، مما يجعل منه الوجهة المفضلة للجميع، لاسيما لأولئك الباحثين عن الحياة المدنية الحديثة ذات المعايير العالمية. علاوة على ذلك، سيتمكن سكان ميدتاون من الاستمتاع بإطلالة رائعة على مشهد عام لمدينة دبي وملاعب جميرا للغولف.

Jannat is part of Midtown, located at the heart of Dubai Production City (D.P.C.). Midtown's location advantage is its proximity to top education, retail, entertainment, and leisure establishments and facilities, making Jannat a preferred destination for all. Especially those with a cosmopolitan frame of mind. What's more, the residents of Jannat will also enjoy spectacular views of the Dubai skyline and the Jumeirah Golf Estates.