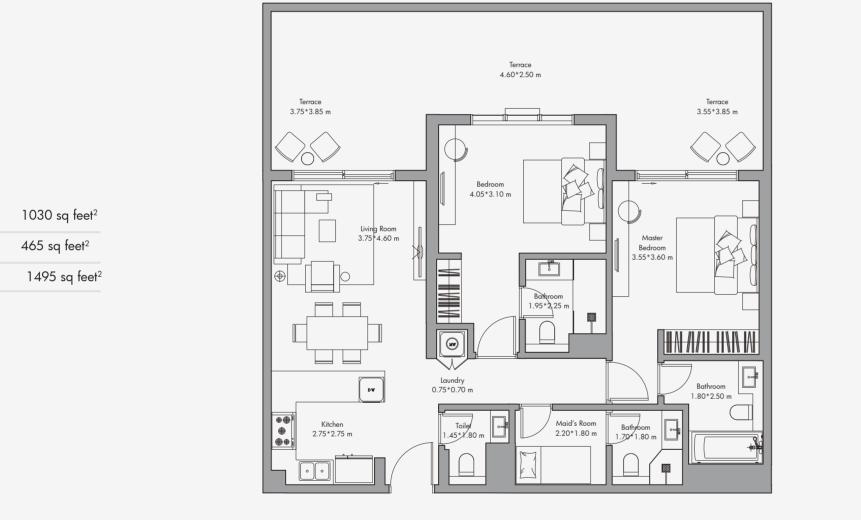

## 2 Bedroom Apartment Type 03-T / 1495 sq feet<sup>2</sup>

N

Unit

Terrace

Total

Disclaimer: All the dimensions are in meters. The Unit shown is typical, and actual Unit may vary in dimensions, areas, layout, material specification, orientation, and location. Some of the Units may have a mirrored layout of the above plan. Unit Windows, Facade, Balcony door location, Fixtures, Kitchen Cabinets, Sanitary ware, and Wardrobes, including each of their location as shown in the plan is indicative and subject to revision by the Selfer All fixtures, fittings, goods, accessories, and furniture reflected/displayed in this plan(s) are strictly illustrative and representational (not actual) in nature and are only for the purpose of illustrating /reflecting one of the possible layouts which the Purchaser could arrange after the Unit is handed over and do not form part of the Unit. No furniture, goods, accessories are included in the sale, unless such items are specifically included in SPA.