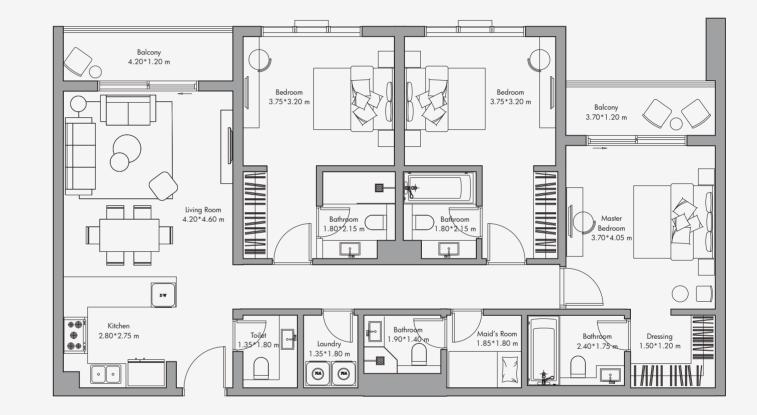

# 3 Bedroom Apartment Type 02 / 1515 Sq feet<sup>2</sup>

Ν

Disclaimer: All the dimensions are in meters. The Unit shown is typical, and actual Unit may vary in dimensions, areas, layout, material specification, orientation, and location. Some of the Units may have a mirrored layout of the above plan. Unit Windows, Facade, Balcony door location, Fixtures, Kitchen Cabinets, Sanitary ware, and Wardrobes, including each of The numbers of the unit set of the purpose of illustrating control the units, not the purpose of illustrating control the units, not the purpose of illustrating control the purpose of illustrating control the purpose of illustrating control the purpose of the purpose of the purpose of the purpose of the units and the purpose of the purpose of the units and the purpose of the units and the purpose of the units and the purpose of the purpose of the purpose of the purpose of the units and the purpose of the units and the purpose of the units and the units and the purpose of the units and the units and