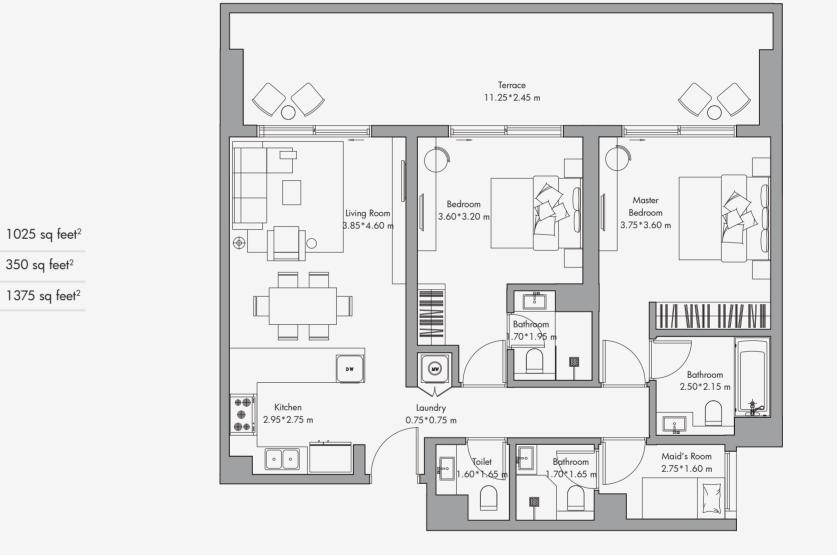

# 2 Bedroom Apartment Type 02-T / 1375 sq feet<sup>2</sup>

1ST Floo

Ν

Unit

Terrace

Total

Disclaimer: All the dimensions are in meters. The Unit shown is typical, and actual Unit may vary in dimensions, areas, layout, material specification, orientation, and location. Some of the Units may have a mirrored layout of the above plan. Unit Windows, Facade, Balcony door location, Fixtures, Kitchen Cabinets, Sanitary ware, and Wardrobes, including each of The numbers of the unit set of the purpose of illustrating control the units, not the purpose of illustrating control the units, not the purpose of illustrating control the purpose of illustrating control the purpose of illustrating control the purpose of the units of the units in the purpose of the units of the units of the units in the purpose of the units of the uni

# 2 Bedroom Apartment Type 03 / 1145 sq feet<sup>2</sup>