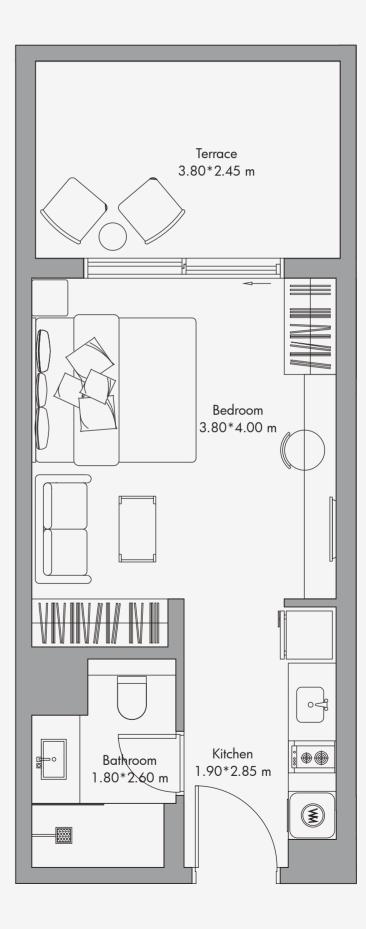

## Studio Apartment Type 02 / 470 sq feet<sup>2</sup>

Unit

Total

All the dimensions are in meters. The Unit shown is typical, and actual Unit may vary in dimensions, areas, layout, material specification, orientation, and location. Some of the Units may have a mirrored layout of the above plan. Unit Windows, Façade, Balcony door location, Fixtures, Kitchen Cabinets, Sanitary ware, and Wardrobes, including each of their location of the Unit is handed over and do not form part of the Unit. No furniture, goods, accessories are included in the sale, unless such items are specifically included in Schedule A of the SPA.