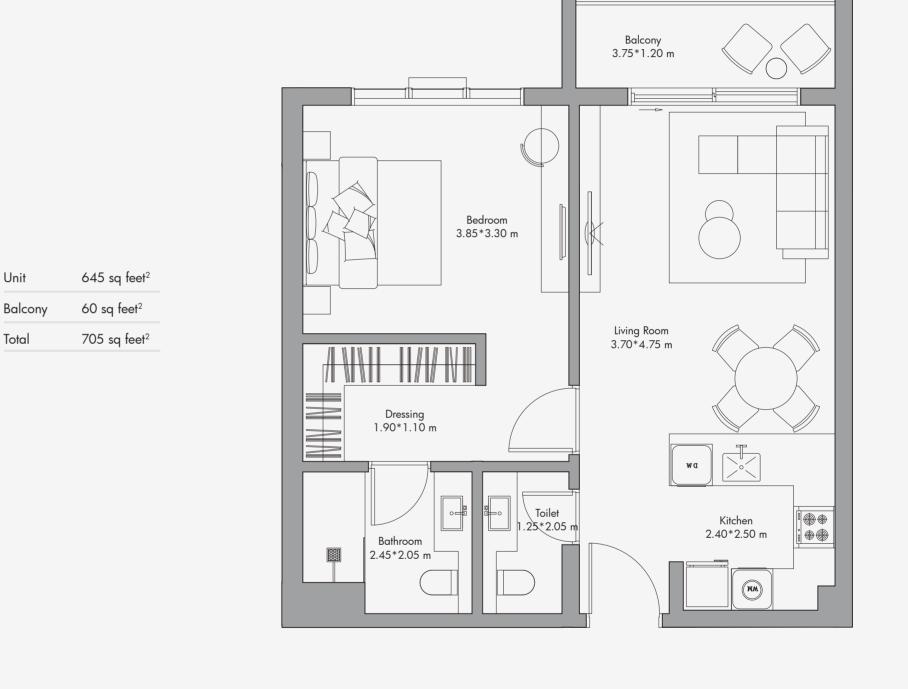

# 1 Bedroom Apartment Type 06 / 705 sq feet<sup>2</sup>

N

Unit

Total

Disclaimer: All the dimensions are in meters. The Unit shown is typical, and actual Unit may vary in dimensions, areas, layout, material specification, orientation, and location. Some of the Units may have a mirrored layout of the above plan. Unit Windows, Facade, Balcony door location, Fixtures, Kitchen Cabinets, Sanitary ware, and Wardrobes, including each of The numbers of the unit set of the purpose of illustrating control the units, not the purpose of illustrating control the units, not the purpose of illustrating control the purpose of illustrating control the purpose of illustrating control the purpose of the purpose of illustrating control the purpose of the purpose of the units and the purpose of the units and the purpose of the units and the purpose of the units and the purpose of the units and the purpose of the units and the unit is the dual to the unit is handed over and do not form part of the Unit. No furniture, goods, accessories are included in the sale, unless such items are specifically included in Schedule A of the SPA.