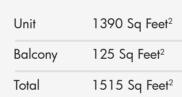

# 3 Bedroom Apartment Type 02 / 1515 Sq feet<sup>2</sup>

Ν

Disclaimer: All the dimensions are in meters. The Unit shown is typical, and actual Unit may vary in dimensions, areas, layout, material specification, orientation, and location. Some of the Units may have a mirrored layout of the above plan. Unit Windows, Facade, Balcony door location, Fixtures, Kitchen Cabinets, Sanitary ware, and Wardrobes, including each of The numbers of the unit set of the purpose of illustrating control the units, not the purpose of illustrating control the units, not the purpose of illustrating control the purpose of illustrating control the purpose of illustrating control the purpose of the purpose of the purpose of the purpose of the units and the purpose of the purpose of the units and the purpose of the units and the purpose of the units and the purpose of the purpose of the purpose of the purpose of the units and the purpose of the units and the purpose of the units and the units and the purpose of the units and the units and