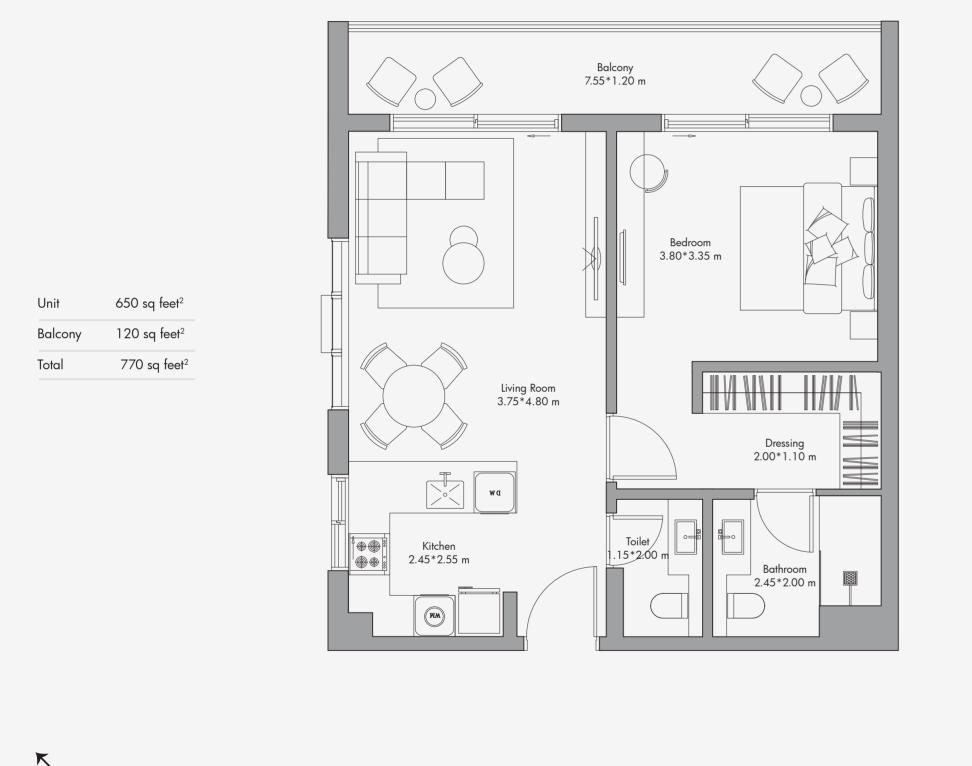

# 1 Bedroom Apartment Type 02 / 765 sq feet<sup>2</sup> - Type 02a / 770 sq feet<sup>2</sup> - Type 02b / 775 sq feet<sup>2</sup>

Jumeirah Golf Estate View

18TH Floor

Jumeirah Golf Estate View

13TH - 17TH Floor

### 120 sq feet<sup>2</sup> Balcony Total 765 sq feet<sup>2</sup> Unit 650 sq feet<sup>2</sup> 120 sq feet<sup>2</sup> Balcony Total 770 sq feet<sup>2</sup> 655 sq feet<sup>2</sup> Unit 120 sq feet<sup>2</sup> Balcony Total 775 sq feet<sup>2</sup>