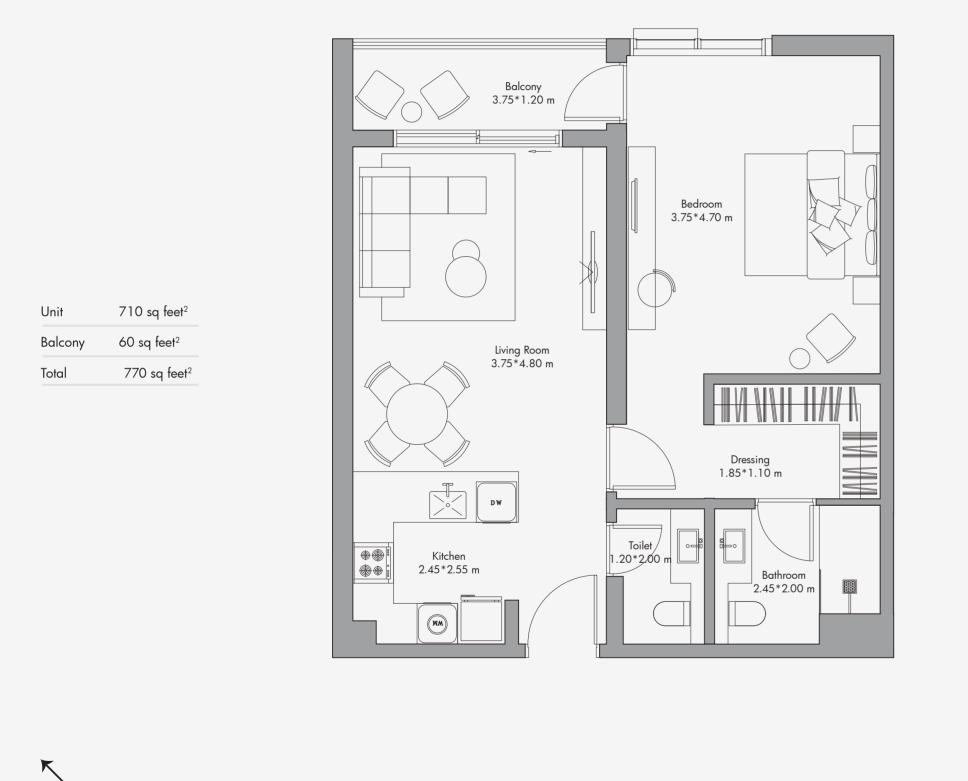

# 1 Bedroom Apartment Type 02 / 765 sq feet<sup>2</sup> - Type 02a / 770 sq feet<sup>2</sup> - Type 02b / 775 sq feet<sup>2</sup>

Jumeirah Golf Estate View

18TH Floor

Jumeirah Golf Estate View

13TH - 17TH Floor

### 120 sq feet<sup>2</sup> Balcony Total 765 sq feet<sup>2</sup> Unit 650 sq feet<sup>2</sup> 120 sq feet<sup>2</sup> Balcony Total 770 sq feet<sup>2</sup> 655 sq feet<sup>2</sup> Unit 120 sq feet<sup>2</sup> Balcony Total 775 sq feet<sup>2</sup>

645 sq feet<sup>2</sup>

Unit

N

Disclaimer: All the dimensions are in meters. The Unit shown is typical, and actual Unit may vary in dimensions, areas, layout, material specification, orientation, and location. Some of the Units may have a mirrored layout of the above plan. Unit Windows, Façade, Balcony door location, Fixtures, Kitchen Cabinets, Sanitary ware, and Wardrobes, including each of their location as shown in the plan is indicative and subject to revision by the Seller. All fixtures, fittings, goods, accessories, and furniture reflected/displayed in this plan(s) are strictly illustrative and representational (not actual) in nature and are only for the purpose of illustrating /reflecting one of the possible layouts which the Purchaser could arrange after the Unit is handed over and do not form part of the Unit. No furniture, goods, accessories are included in the sale, unless such items are specifically included in Schedule A of the SPA.