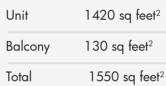

# 3 Bedroom Apartment Type 01 / 1550 sq feet<sup>2</sup>

Ν

Disclaimer: All the dimensions are in meters. The Unit shown is typical, and actual Unit may vary in dimensions, areas, layout, material specification, orientation, and location. Some of the Units may have a mirrored layout of the above plan. Unit Windows, Façade, Balcony door location, Fixtures, Kitchen Cabinets, Sanitary ware, and Wardrobes, including each of their location as shown in the plan is indicative and subject to revision by the Seler. All fixtures, indicative and representational (not actual) in nature and are only for the purpose of illustrating /reflecting one of the possible layouts which the Purchaser could arrange after the Unit is handed over and do not form part of the Unit. No furniture, goods, accessories are included in the sale, unless such items are specifically included in Schedule A of the SPA.