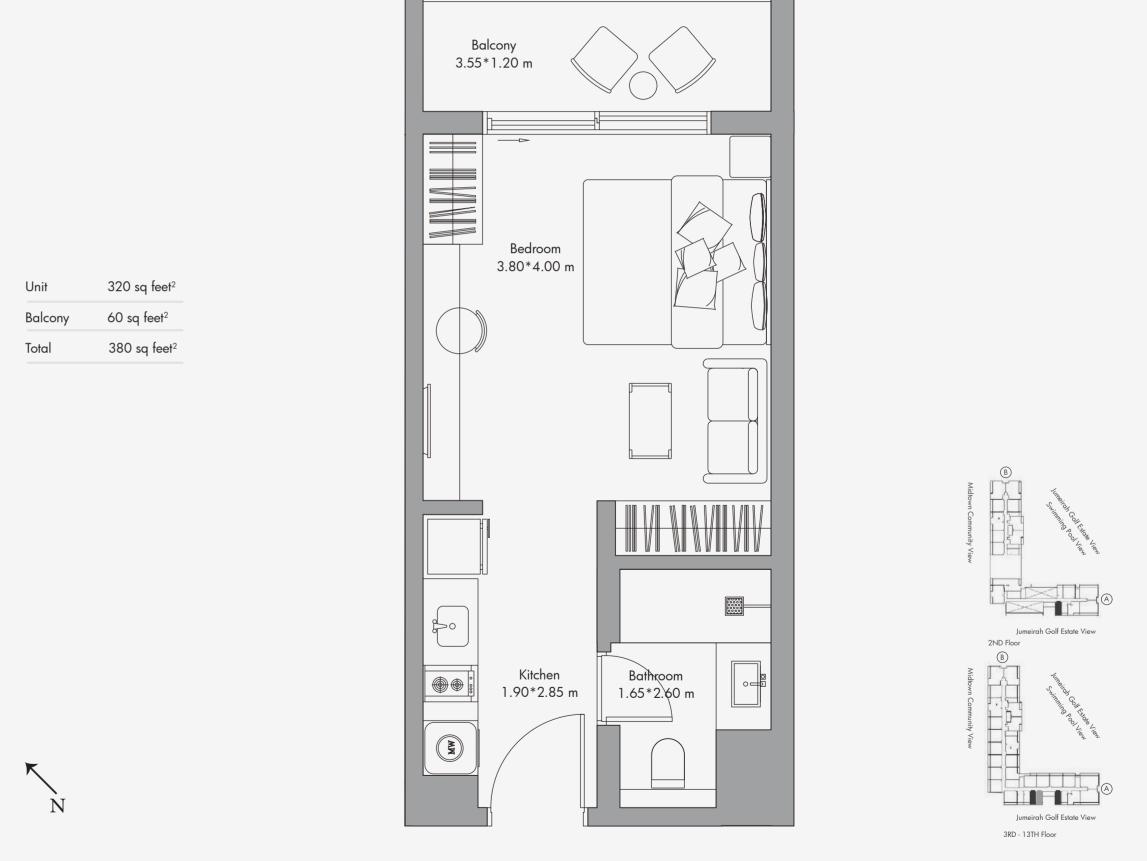

# Studio Apartment Type 01 / 380 sq feet<sup>2</sup> - Type 01a / 390 sq feet<sup>2</sup>

| Unit    | 320 sq feet <sup>2</sup> |  |
|---------|--------------------------|--|
| Balcony | 60 sq feet <sup>2</sup>  |  |
| Total   | 380 sq feet <sup>2</sup> |  |
| Unit    | 330 sq feet <sup>2</sup> |  |
| Balcony | 60 sq feet <sup>2</sup>  |  |
| Total   | 390 sq feet <sup>2</sup> |  |

Disclaimer: All the dimensions are in meters. The Unit shown is typical, and actual Unit may vary in dimensions, areas, layout, material specification, orientation, and location. Some of the Units may have a mirrored layout of the above plan. Unit Windows, Façade, Balcony door location, Fixtures, Kitchen Cabinets, Sanitary ware, and Wardrobes, including each of their location of the Unit is handed over and do not form part of the Unit. No furniture, goods, accessories are included in the sale, unless such items are specifically included in Schedule A of the SPA.