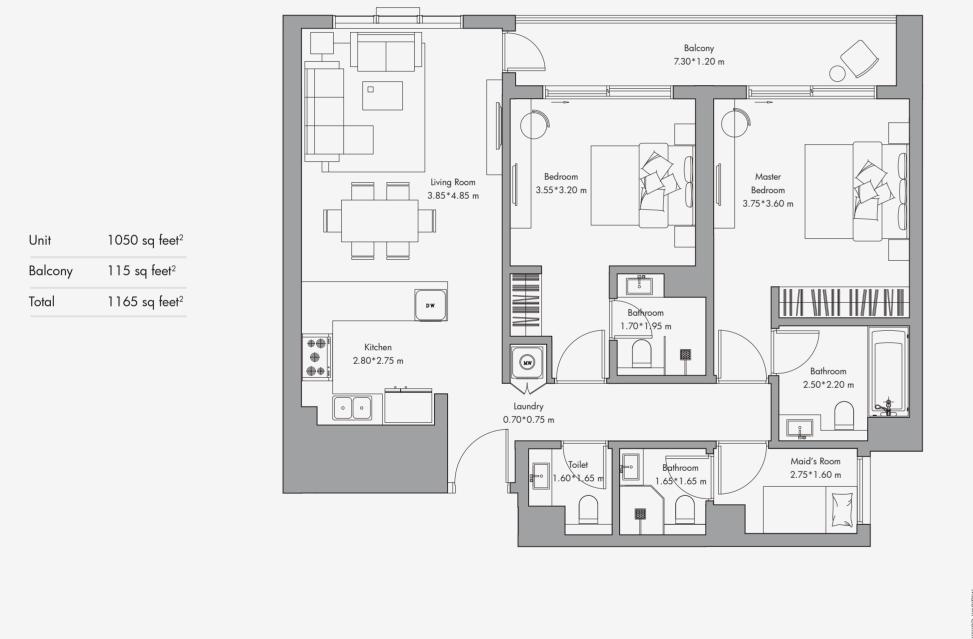

Wardrobes, including each of The numbers of the unit set of the purpose of illustrating control the units, not the purpose of illustrating control the units, not the purpose of illustrating control the purpose of illustrating control the purpose of illustrating control the purpose of the purpose of illustrating control the purpose of the purpose of the units and the purpose of the purpose of the units and the purpose of the units and the purpose of the units and the purpose of the units and the purpose of the units and the unit is the dual to the unit is handed over and do not form part of the Unit. No furniture, goods, accessories are included in the sale, unless such items are specifically included in Schedule A of the SPA.





## 2 Bedroom Apartment Type 01 / 1165 sq feet<sup>2</sup>





### Disclaimer:

N

All the dimensions are in meters. The Unit shown is typical, and actual Unit may vary in dimensions, areas, layout, material specification, orientation, and location. Some of the Units may have a mirrored layout of the above plan. Unit Windows, Façade, Balcony door location, Fixtures, Kitchen Cabinets, Sanitary ware, and Wardrobes, including each of their location of the Unit is handed over and do not form part of the Unit. No furniture, goods, accessories are included in the sale, unless such items are specifically included in Schedule A of the SPA.



# 2 Bedroom Apartment Type 01-T / 1510 sq feet<sup>2</sup>





Ν

Unit

Total

Terrace

Disclaimer: All the dimensions are in meters. The Unit shown is typical, and actual Unit may vary in dimensions, areas, layout,