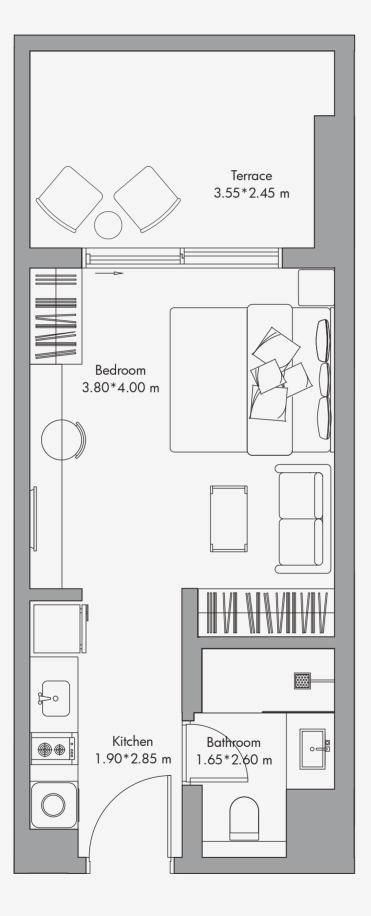

# Studio Apartment Type 01-T / 435 sq feet<sup>2</sup> - Type 01-T1 / 445 sq feet<sup>2</sup>

| Unit    | 320 sq feet <sup>2</sup> |
|---------|--------------------------|
| Terrace | 115 sq feet <sup>2</sup> |
| Total   | 435 sq feet <sup>2</sup> |
| Unit    | 330 sq feet <sup>2</sup> |
| Terrace | 115 sq feet <sup>2</sup> |
| Total   | 445 sq feet <sup>2</sup> |

Disclaimer: All the dimensions are in meters. The Unit shown is typical, and actual Unit may vary in dimensions, areas, layout, material specification, orientation, and location. Some of the Units may have a mirrored layout of the above plan. Unit Windows, Facade, Balcony door location, Fixtures, Kitchen Cabinets, Sanitary ware, and Wardrobes, including each of The numbers of a solution of the purpose of illustrating / reflecting one of t