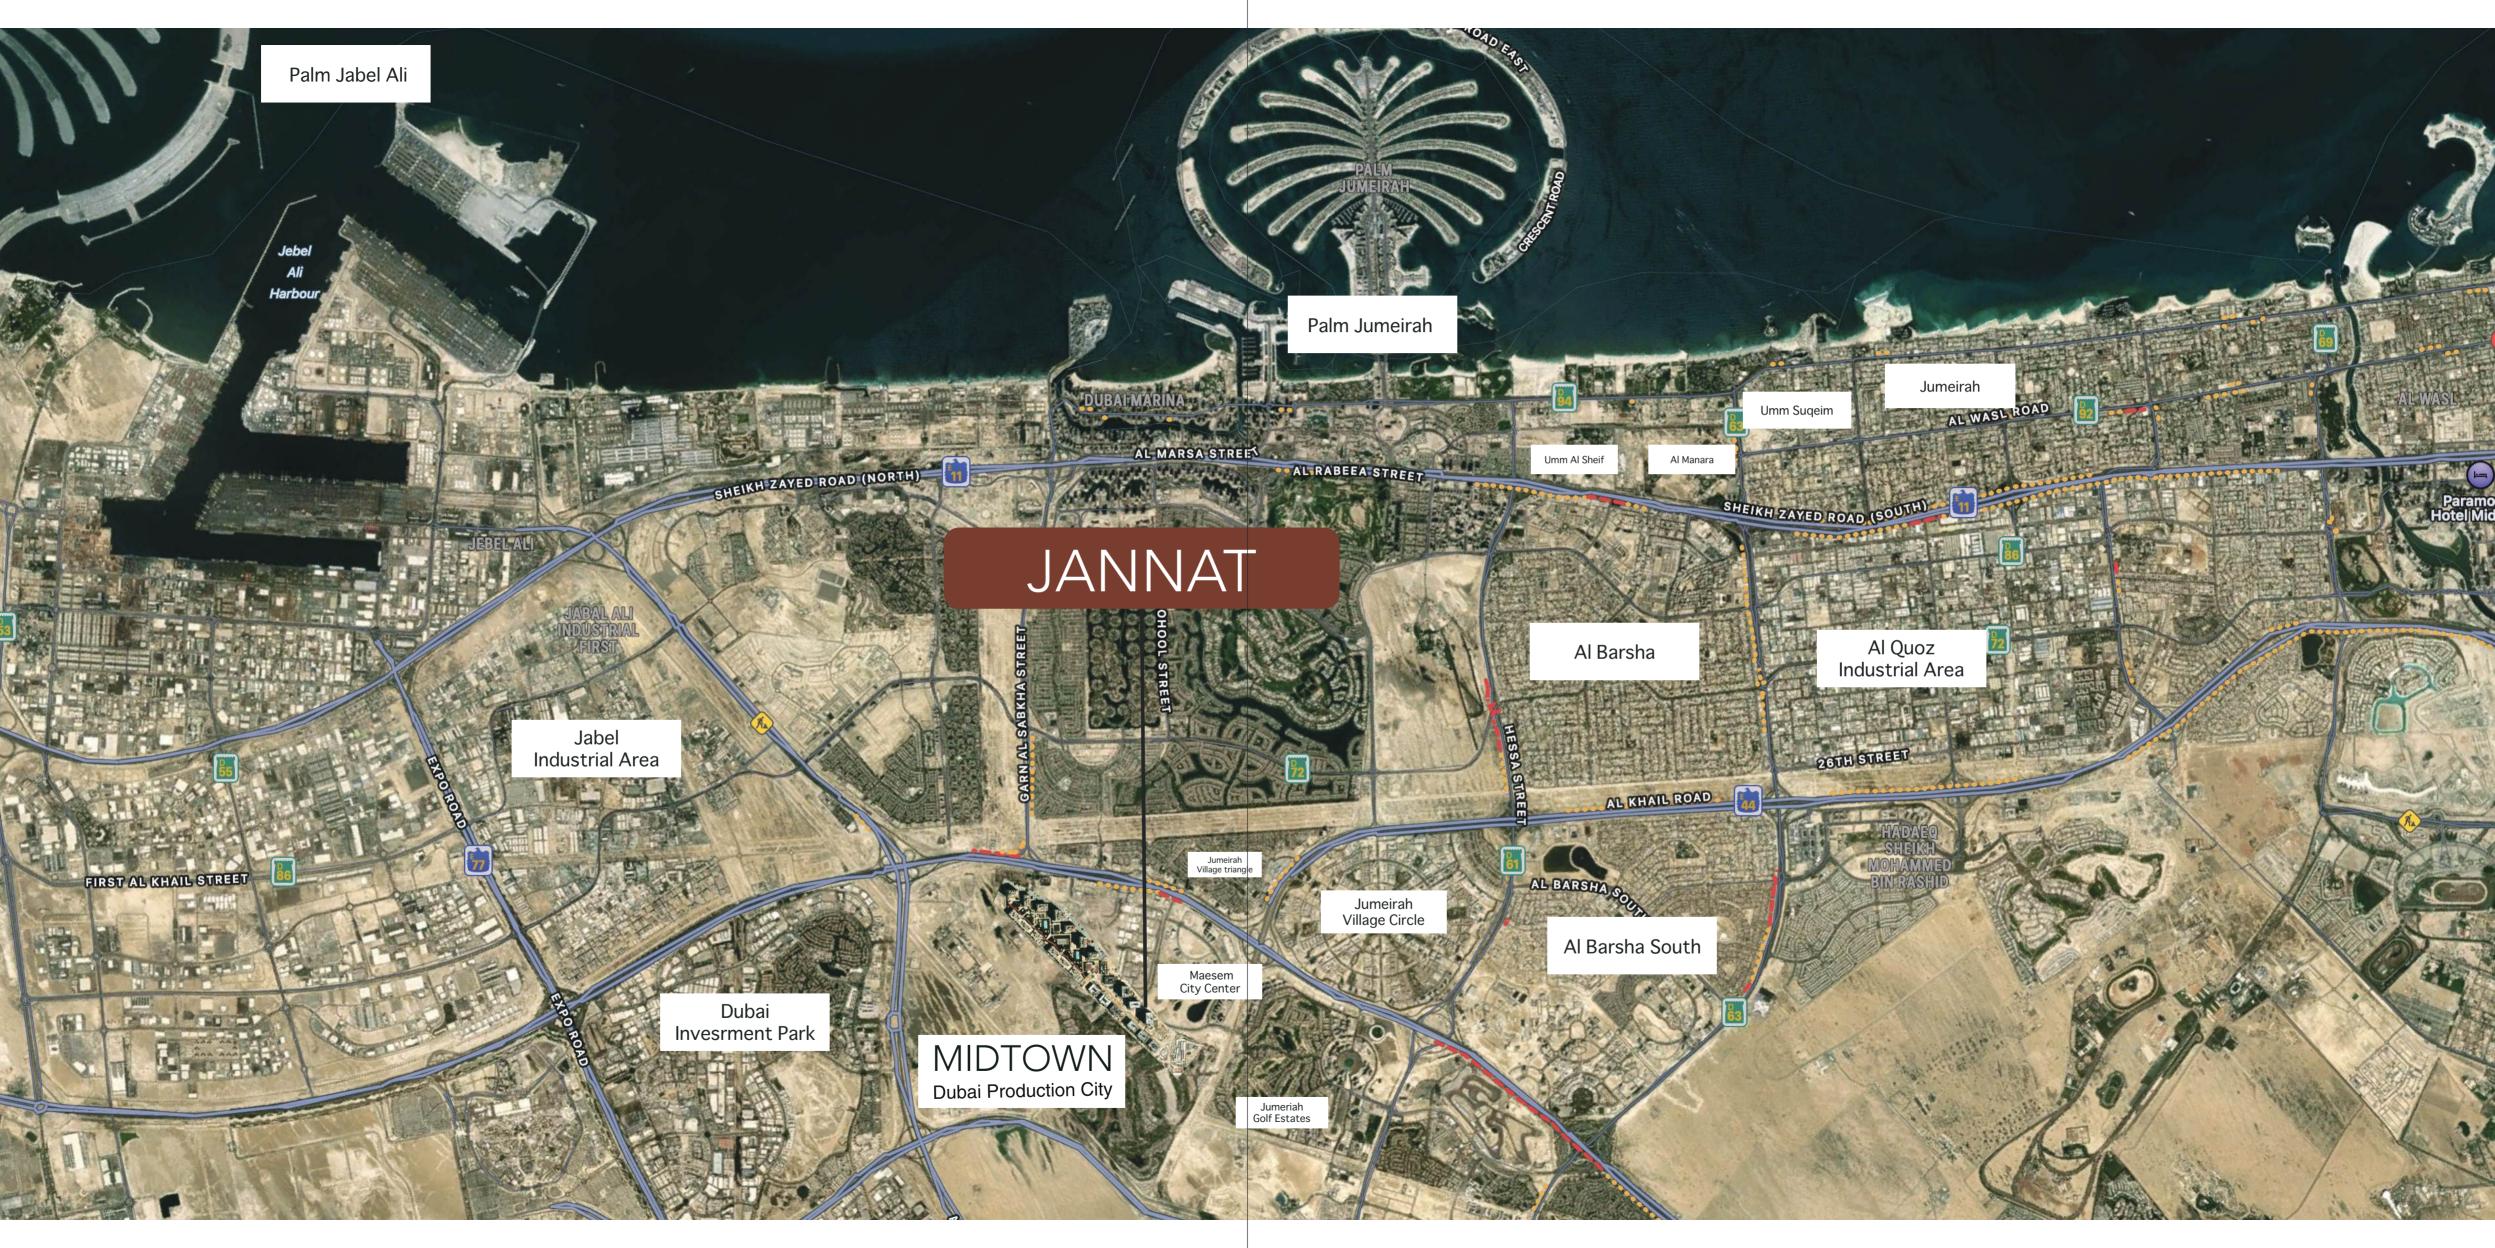

> مشروع جنات هو جزء من ميدتاون، يقع في قلب مدينة دبي للإنتاج، ويتميّز بقربه من أفضل المؤسسات التعليمية والتجارية ومرافق التجزئة والترفيه ووسائل الراحة والاسترخاء، مما يجعل منه الوجهة المفضلة للجميع، لاسيما لأولئك الباحثين عن الحياة المدنية الحديثة ذات المعايير العالمية. علاوة على ذلك، سيتمكن سكان ميدتاون من الاستمتاع بإطلالة رائعة على مشهد عام لمدينة دبي وملاعب جميرا للغولف.

Jannat is part of Midtown, located at the heart of Dubai Production City (D.P.C.). Midtown's location advantage is its proximity to top education, retail, entertainment, and leisure establishments and facilities, making Jannat a preferred destination for all. Especially those with a cosmopolitan frame of mind. What's more, the residents of Jannat will also enjoy spectacular views of the Dubai skyline and the Jumeirah Golf Estates.