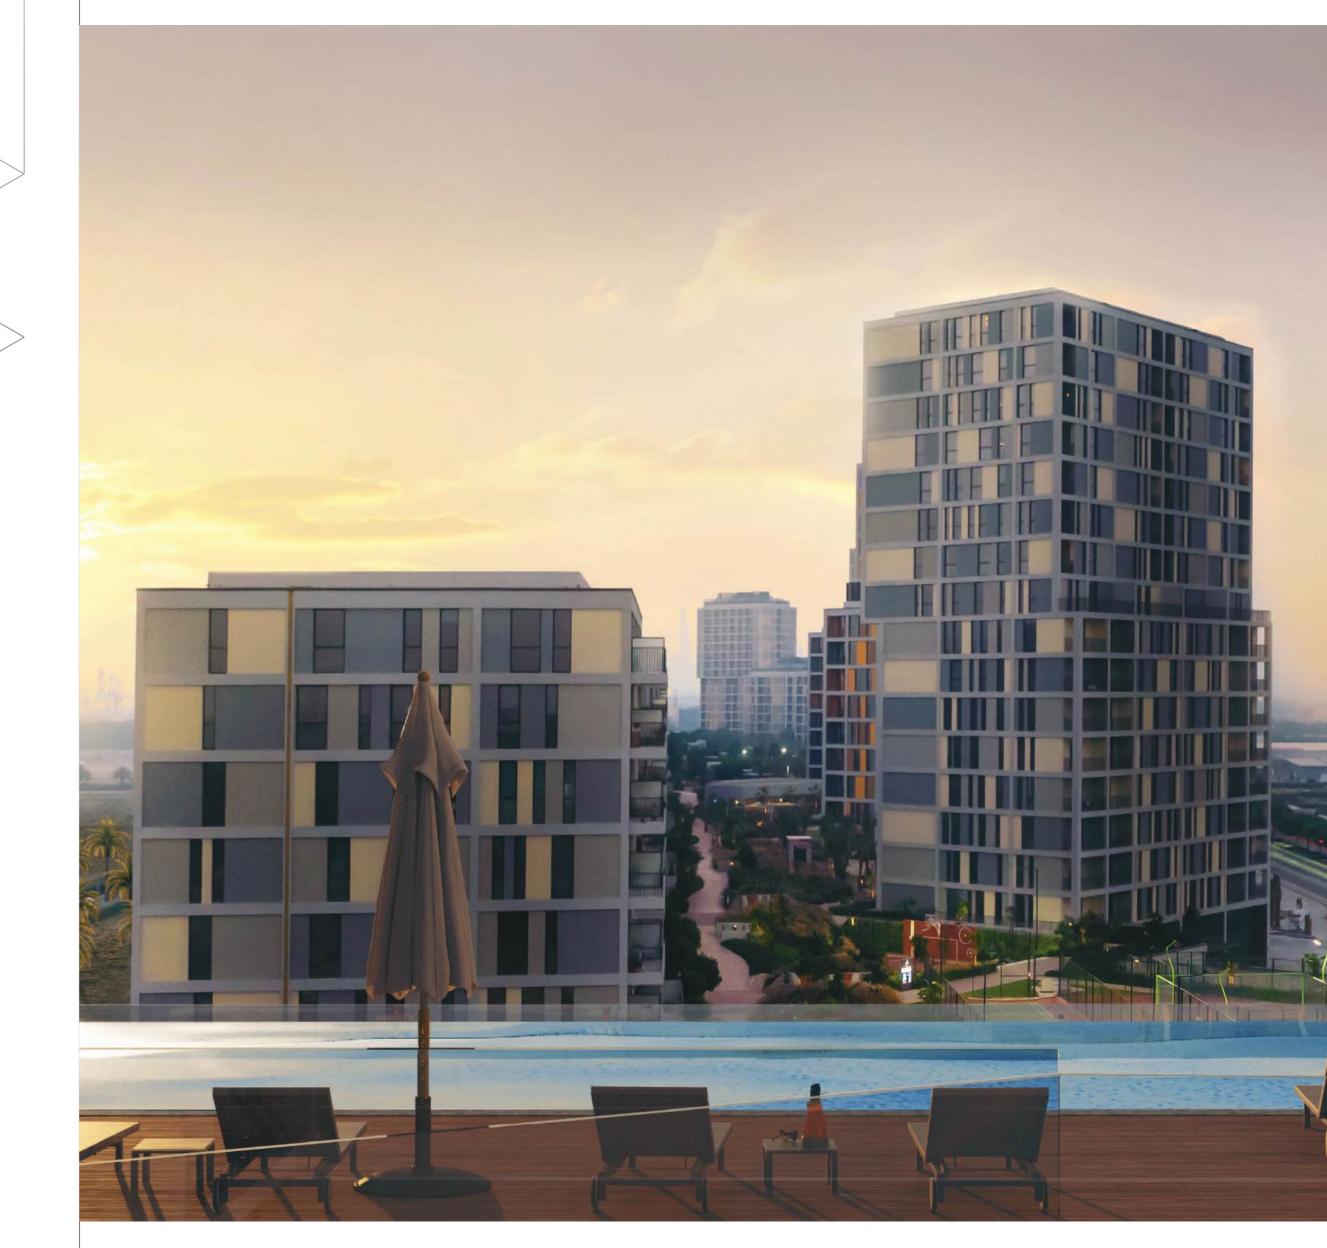

> مشروع جنات هو جزء من ميدتاون، يقع في قلب مدينة دبي للإنتاج، ويتميّز بقربه من أفضل المؤسسات التعليمية والتجارية ومرافق التجزئة والترفيه ووسائل الراحة والاسترخاء، مما يجعل منه الوجهة المفضلة للجميع، لاسيما لأولئك الباحثين عن الحياة المدنية الحديثة ذات المعايير العالمية. علاوة على ذلك، سيتمكن سكان ميدتاون من الاستمتاع بإطلالة رائعة على مشهد عام لمدينة دبي وملاعب جميرا للغولف.

Jannat is part of Midtown, located at the heart of Dubai Production City (D.P.C.). Midtown's location advantage is its proximity to top education, retail, entertainment, and leisure establishments and facilities, making Jannat a preferred destination for all. Especially those with a cosmopolitan frame of mind. What's more, the residents of Jannat will also enjoy spectacular views of the Dubai skyline and the Jumeirah Golf Estates.