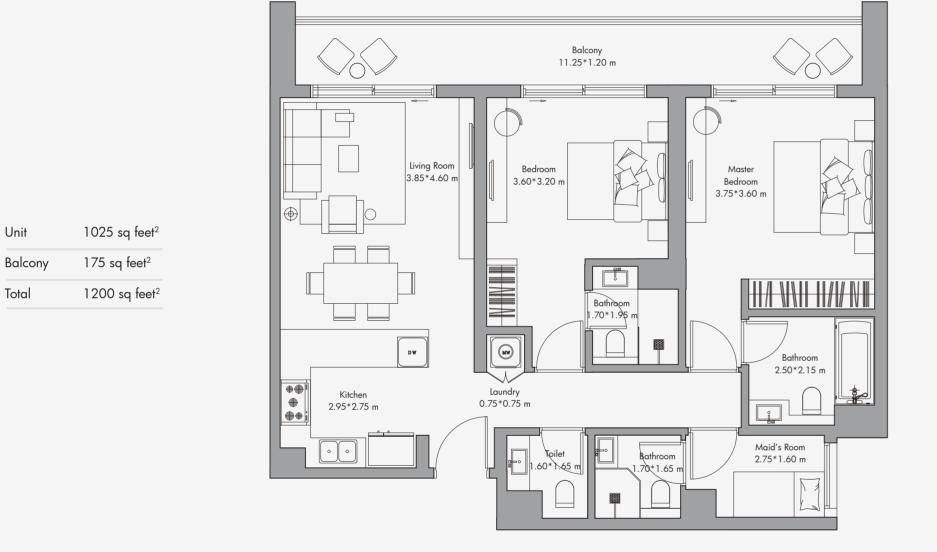

## 2 Bedroom Apartment Type 02 / 1200 sq feet<sup>2</sup>

N

Unit

Total

Disclaimer: All the dimensions are in meters. The Unit shown is typical, and actual Unit may vary in dimensions, areas, layout, material specification, orientation, and location. Some of the Units may have a mirrored layout of the above plan. Unit Windows, Façade, Balcony door location, Fixtures, Kitchen Cabinets, Sanitary ware, and Wardrobes, including each of their location as shown in the plan is indicative and subject to revision by the select all futures, fitting, goods, accessories, and furniture reflected/displayed in this plan is indicative and subject to revision by the select all futures, fitting, goods, accessories, and furniture reflected/displayed in this plan is bare and representational (not actual) in nature and are only for the purpose of illustrating /reflecting one of the possible layouts which the Purchaser could arrange after the Unit is handed over and do not form part of the Unit. No furniture, goods, accessories are included in the sale, unless such items are specifically included in Schedule A of the SPA.