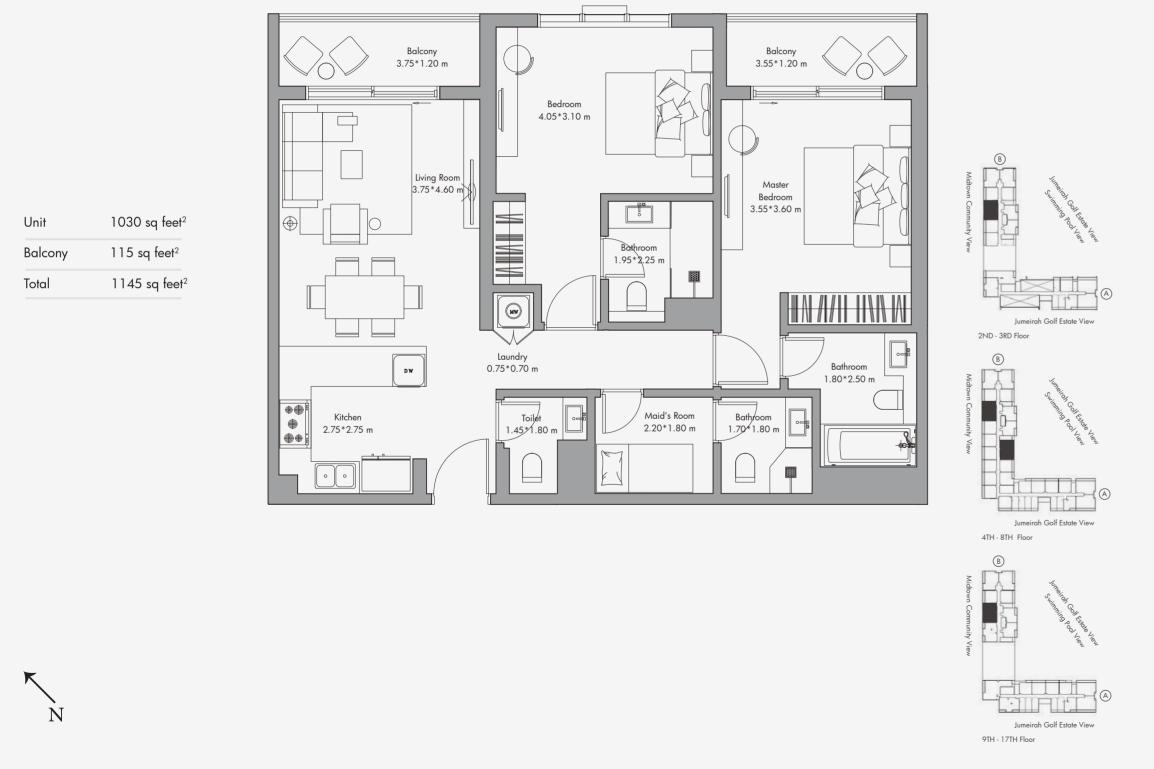

# 2 Bedroom Apartment Type 03 / 1145 sq feet<sup>2</sup>

### Disclaimer:

All the dimensions are in meters. The Unit shown is typical, and actual Unit may vary in dimensions, areas, layout, material specification, orientation, and location. Some of the Units may have a mirrored layout of the above plan. Unit Windows, Façade, Balcony door location, Fixtures, Kitchen Cabinets, Sanitary ware, and Wardrobes, including each of their location of the Unit is handed over and do not form part of the Unit. No furniture, goods, accessories are included in the sale, unless such items are specifically included in Schedule A of the SPA.