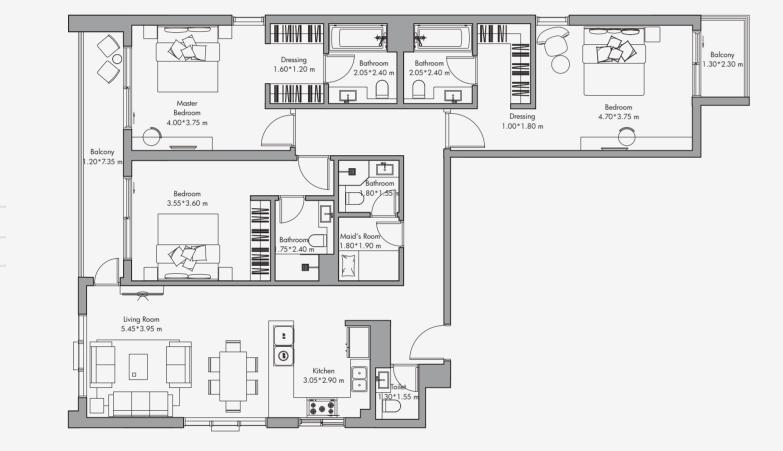

# 3 Bedroom Apartment Type 02 / 1515 Sq feet<sup>2</sup>

Ν

Disclaimer: All the dimensions are in meters. The Unit shown is typical, and actual Unit may vary in dimensions, areas, layout, material specification, orientation, and location. Some of the Units may have a mirrored layout of the above plan. Unit Windows, Facade, Balcony door location, Fixtures, Kitchen Cabinets, Sanitary ware, and Wardrobes, including each of The numbers of the unit set of the purpose of illustrating control the units, not the purpose of illustrating control the units, not the purpose of illustrating control the purpose of illustrating control the purpose of illustrating control the purpose of the purpose of the purpose of the purpose of the units and the purpose of the purpose of the units and the purpose of the units and the purpose of the units and the purpose of the purpose of the purpose of the purpose of the units and the purpose of the units and the purpose of the units and the units and the purpose of the units and the units and