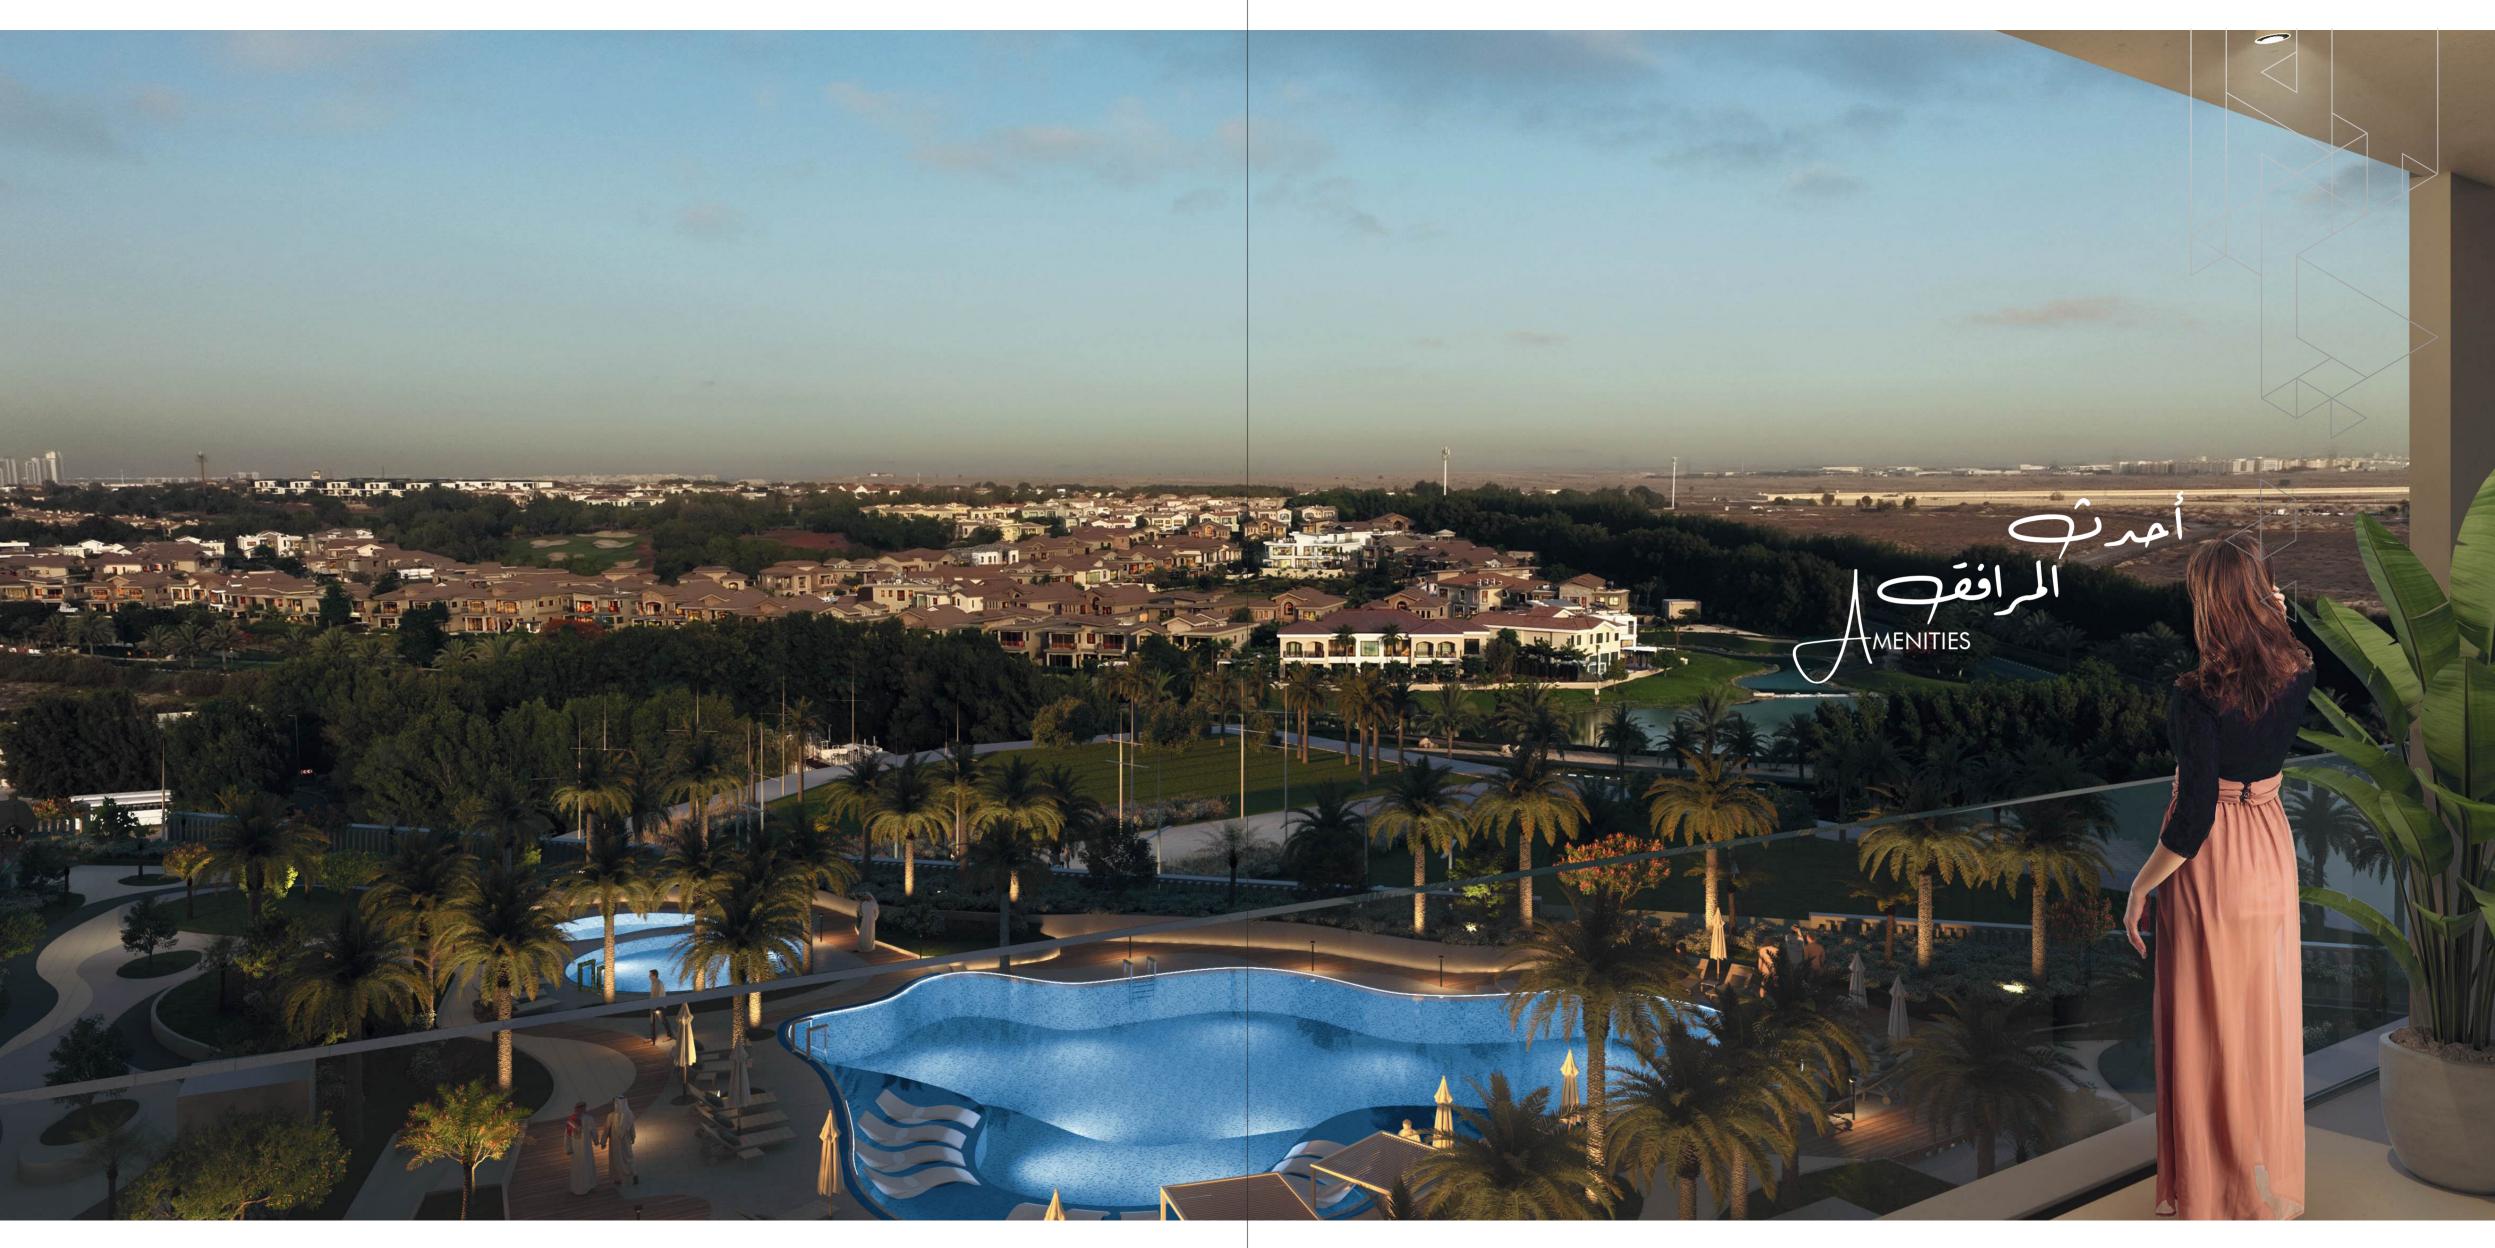

> مشروع جنات هو جزء من ميدتاون، يقع في قلب مدينة دبي للإنتاج، ويتميّز بقربه من أفضل المؤسسات التعليمية والتجارية ومرافق التجزئة والترفيه ووسائل الراحة والاسترخاء، مما يجعل منه الوجهة المفضلة للجميع، لاسيما لأولئك الباحثين عن الحياة المدنية الحديثة ذات المعايير العالمية. علاوة على ذلك، سيتمكن سكان ميدتاون من الاستمتاع بإطلالة رائعة على مشهد عام لمدينة دبي وملاعب جميرا للغولف.

Jannat is part of Midtown, located at the heart of Dubai Production City (D.P.C.). Midtown's location advantage is its proximity to top education, retail, entertainment, and leisure establishments and facilities, making Jannat a preferred destination for all. Especially those with a cosmopolitan frame of mind. What's more, the residents of Jannat will also enjoy spectacular views of the Dubai skyline and the Jumeirah Golf Estates.

هناك العديد من العوامل التي تجعل الحياة في جنات فريدة من نوعها، لعل أحد أبرزها القدرة على الاستمتاع بأرقى تجارب الترفيه والتسلية كل يوم.

There are many factors that make life at Jannat unique. Being able to enjoy the finest leisure and entertainment experiences every day is just one of them.