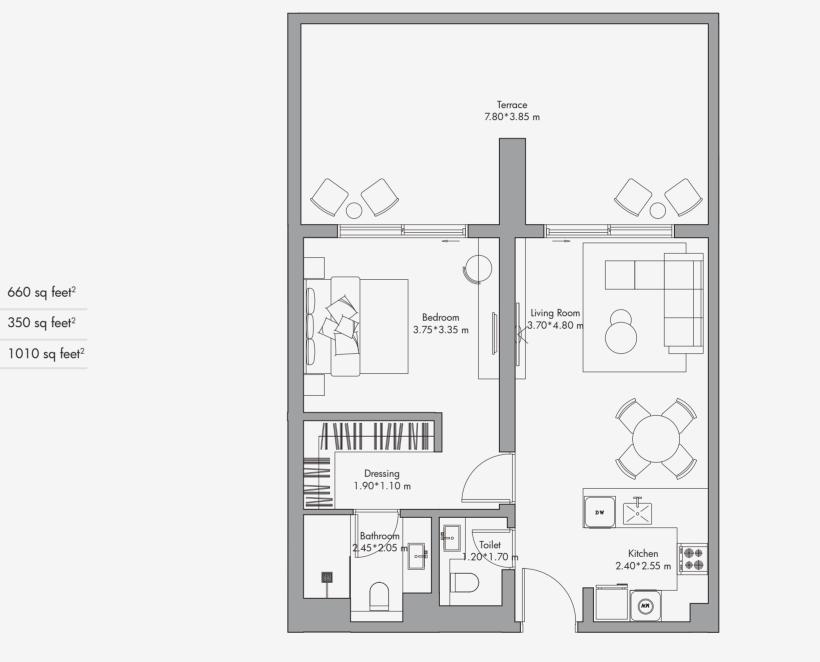

# 1 Bedroom Apartment Type 2T\* / 1010 sq feet<sup>2</sup>

1ST Floo

Ν

Unit

Terrace

Total

Disclaimer: All the dimensions are in meters. The Unit shown is typical, and actual Unit may vary in dimensions, areas, layout, material specification, orientation, and location. Some of the Units may have a mirrored layout of the above plan. Unit Windows, Facade, Balcony door location, Fixtures, Kitchen Cabinets, Sanitary ware, and Wardrobes, including each of The numbers are in means the own is typical, and actual of in the plants in indicative and subject to revision by the plants, and accessories, and furniture reflected/displayed in this plants, and are only for the purpose of illustrating /reflecting one of the possible layouts which the Purchaser could arrange after the Unit is handed over and do not form part of the Unit. No furniture, goods, accessories are included in the sale, unless such items are specifically included in Schedule A of the SPA.