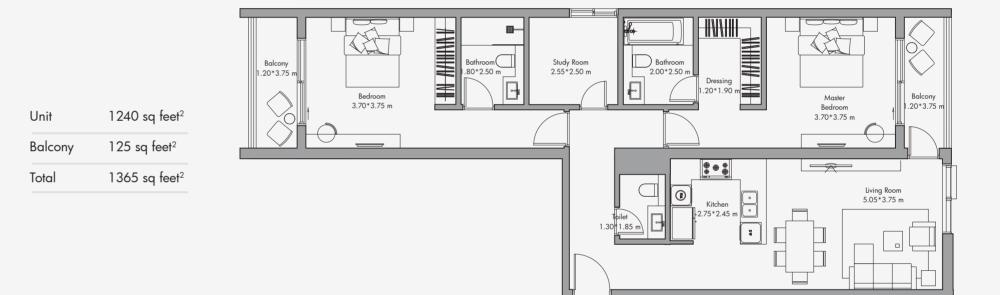

# 2 Bedroom Apartment Type 06 / 1365 sq feet<sup>2</sup>

Disclaimer: All the dimensions are in meters. The Unit shown is typical, and actual Unit may vary in dimensions, areas, layout, material specification, orientation, and location. Some of the Units may have a mirrored layout of the above plan. Unit Windows, Facade, Balcony door location, Fixtures, Kitchen Cabinets, Sanitary ware, and Wardrobes, including each of The numbers of the units of the units of the units, numbers of the units, numbers, numbe