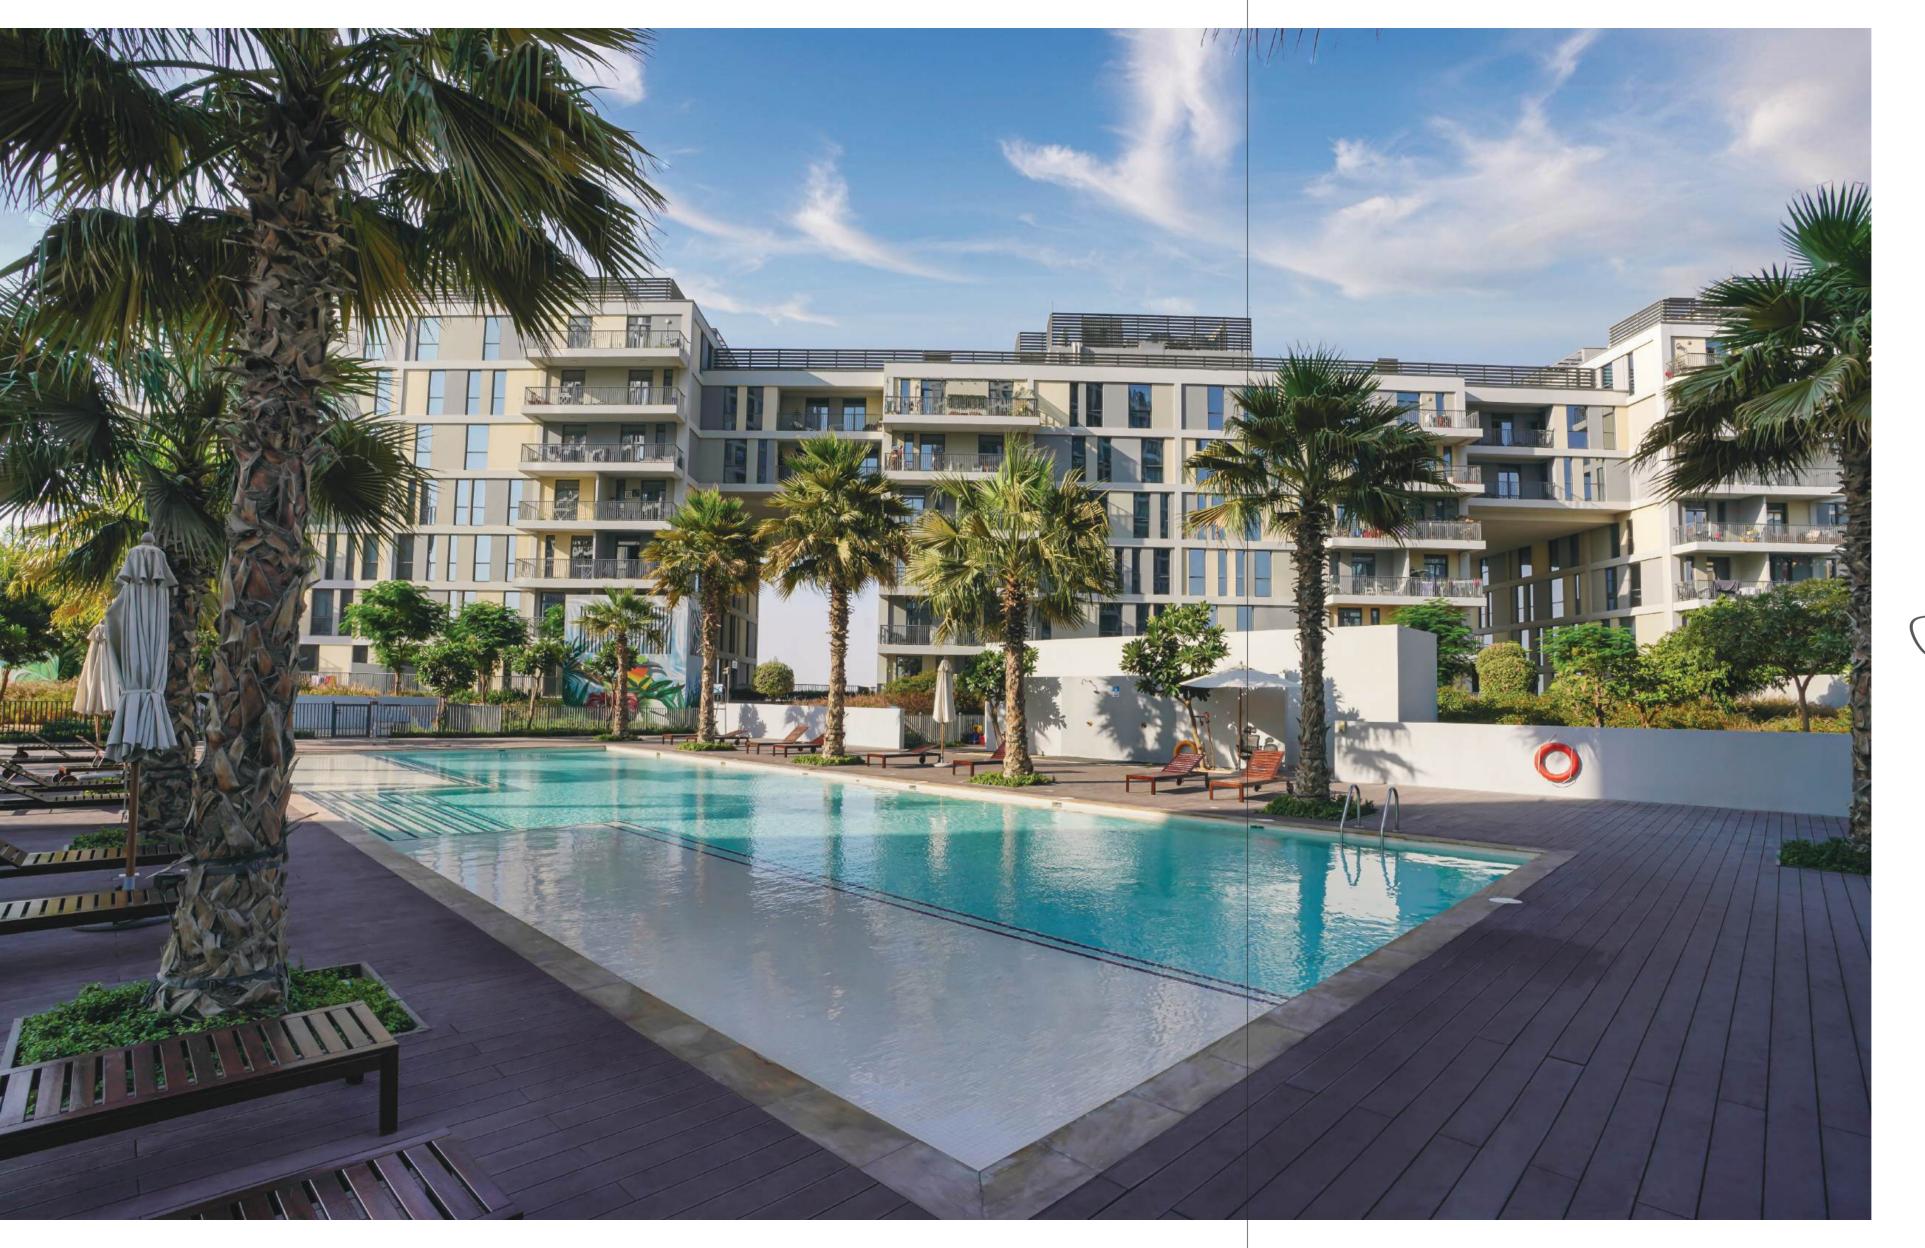

صالة رياضية مجهزة بالكامل Fully Equipped Gym

BBQ

Game Room

<sup>C</sup> نادي الأطفال Kids Club

غرفة متعددة الأغراض

Mulit-purpose Hall

منطقة لعب الأطفال في الهواء الطلق Kids Outdoor Play Area

تراس مسبح إنفينيتي Terrace Infinity Pool

ملعب تنس Tennis Court

حمام سباحة Swimming Pool

منطقة جلوس في الهواء الطلق Outdoor Seating Area

 $\odot$ Ŵ حمام سباحة للأطفال

Kids Swimming Pool

سبلاش باد Splash Pad

عنوان لتبقى على تواصل مع العالم. THE ADDRESS FOR A CONNECTED WORLD.

> مشروع جنات هو جزء من ميدتاون، يقع في قلب مدينة دبي للإنتاج، ويتميّز بقربه من أفضل المؤسسات التعليمية والتجارية ومرافق التجزئة والترفيه ووسائل الراحة والاسترخاء، مما يجعل منه الوجهة المفضلة للجميع، لاسيما لأولئك الباحثين عن الحياة المدنية الحديثة ذات المعايير العالمية. علاوة على ذلك، سيتمكن سكان ميدتاون من الاستمتاع بإطلالة رائعة على مشهد عام لمدينة دبي وملاعب جميرا للغولف.

Jannat is part of Midtown, located at the heart of Dubai Production City (D.P.C.). Midtown's location advantage is its proximity to top education, retail, entertainment, and leisure establishments and facilities, making Jannat a preferred destination for all. Especially those with a cosmopolitan frame of mind. What's more, the residents of Jannat will also enjoy spectacular views of the Dubai skyline and the Jumeirah Golf Estates.