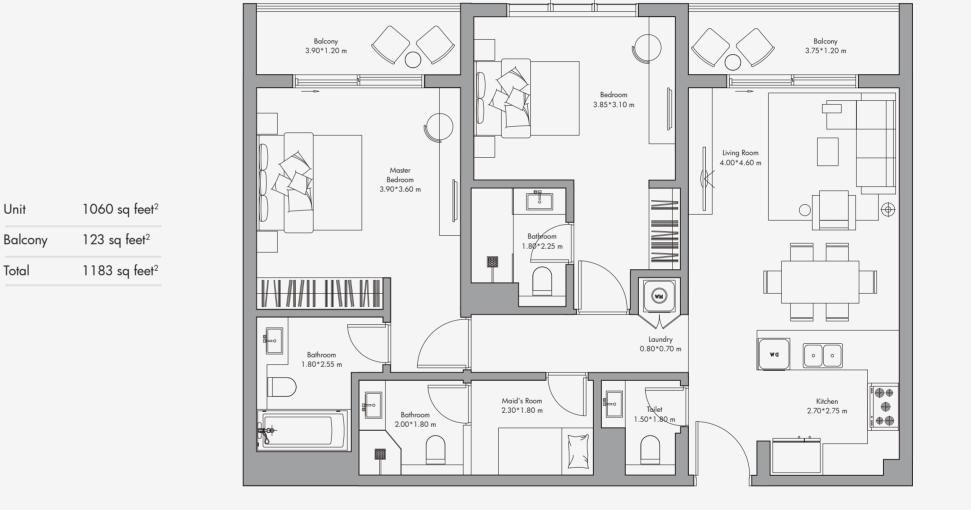

# 2 Bedroom Apartment Type 04 / 1183 sq feet<sup>2</sup>

Ν

Unit

Total

Disclaimer: All the dimensions are in meters. The Unit shown is typical, and actual Unit may vary in dimensions, areas, layout, material specification, orientation, and location. Some of the Units may have a mirrored layout of the above plan. Unit Windows, Façade, Balcony door location, Fixtures, Kitchen Cabinets, Sanitary ware, and Wardrobes, including each of Ain the dimensions of a miletary international production of the parts of the parts