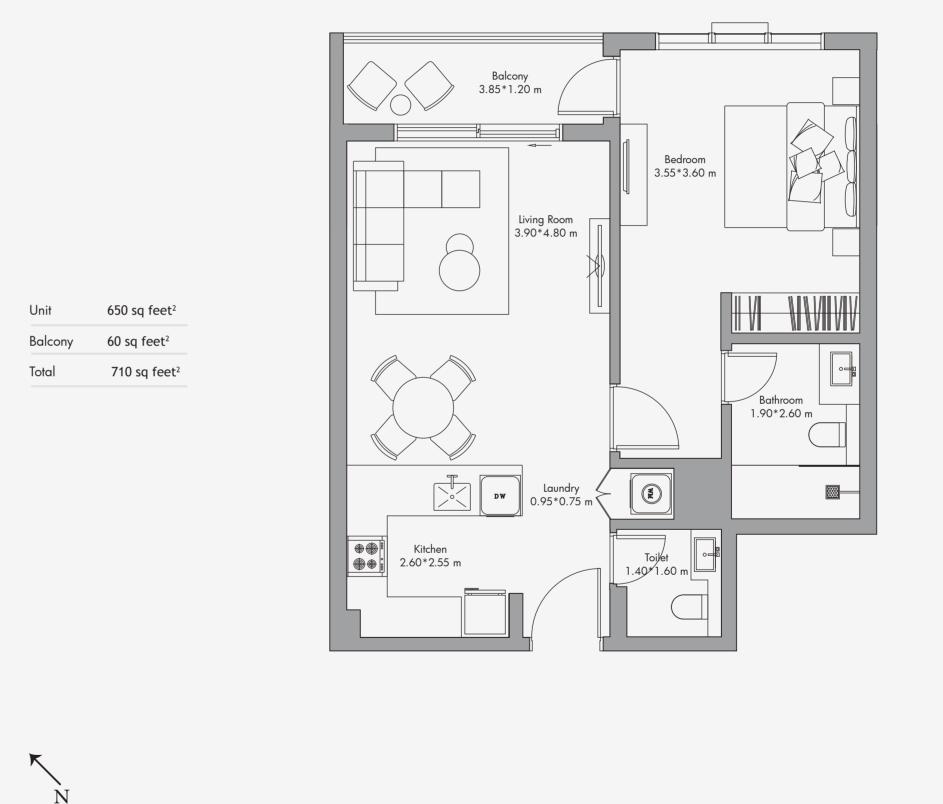

# 1 Bedroom Apartment Type 01 / 710 sq feet<sup>2</sup>

Disclaimer: All the dimensions are in meters. The Unit shown is typical, and actual Unit may vary in dimensions, areas, layout, material specification, orientation, and location. Some of the Units may have a mirrored layout of the above plan. Unit Windows, Facade, Balcony door location, Fixtures, Kitchen Cabinets, Sanitary ware, and Wardrobes, including each of The numbers of the unit set of the purpose of illustrating control the units, not the purpose of illustrating control the units, not the purpose of illustrating control the purpose of illustrating control the purpose of illustrating control the purpose of the units and the purpose of the purpose of the units and the purpose of the units and the purpose of the units and the purpose of the units and the purpose of the units and the purpose of the purpose of the units and the unit is the dual to the unit is handed over and do not form part of the Unit. No furniture, goods, accessories are included in the sale, unless such items are specifically included in Schedule A of the SPA.