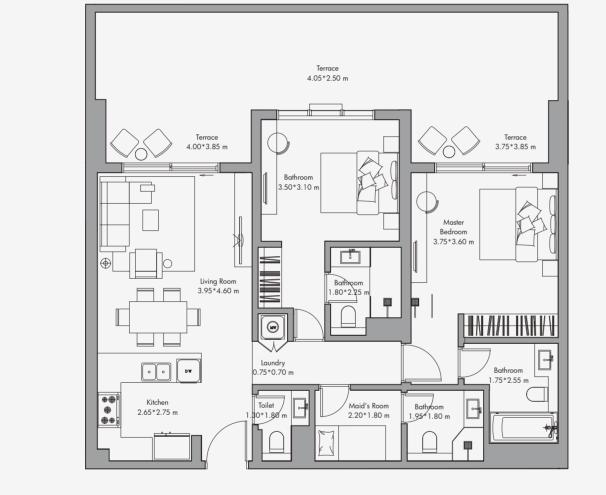

# 2 Bedroom Apartment Type 05\* / 1146 sq feet<sup>2</sup>

Ν

Unit

Balcony

Total

Disclaimer: All the dimensions are in meters. The Unit shown is typical, and actual Unit may vary in dimensions, areas, layout, material specification, orientation, and location. Some of the Units may have a mirrored layout of the above plan. Unit Windows, Façade, Balcony door location, Fixtures, Kitchen Cabinets, Sanitary ware, and Wardrobes, including each of their location as shown in the plan is indicative and subject to revision by the Select all fixtures, fitter and representational (not actual) in nature and representational (not actual) in nature and are only for the purpose of illustrating /reflecting one of the possible layouts which the Purchaser could arrange after the Unit is handed over and do not form part of the Unit. No furniture, goods, accessories are included in the sale, unless such items are specifically included in Schedule A of the SPA.