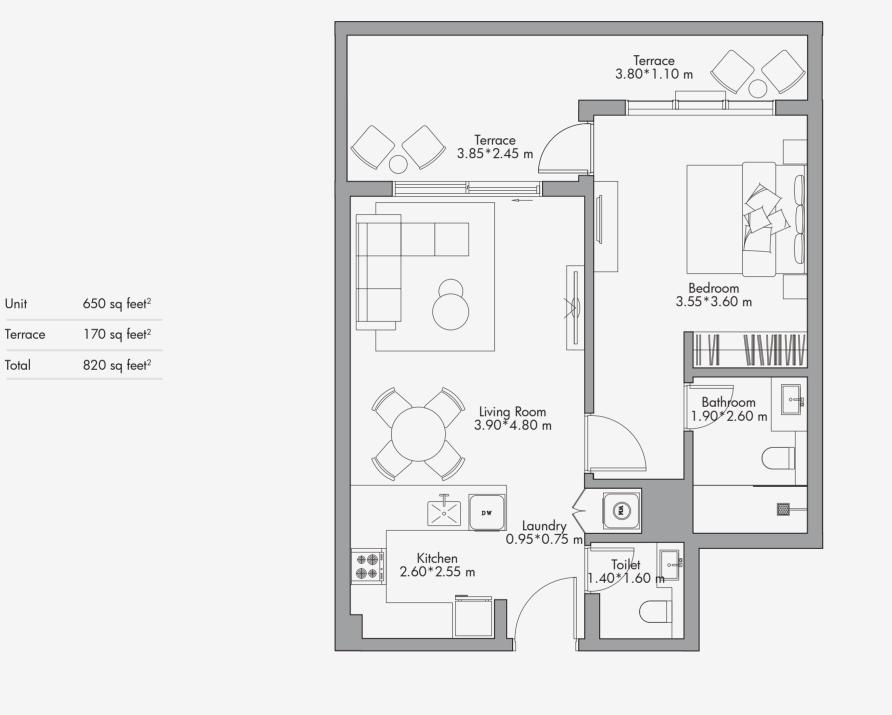

# 1 Bedroom Apartment Type 01-T / 820 sq feet<sup>2</sup>

### Disclaimer:

N

All the dimensions are in meters. The Unit shown is typical, and actual Unit may vary in dimensions, areas, layout, material specification, orientation, and location. Some of the Units may have a mirrored layout of the above plan. Unit Windows, Façade, Balcony door location, Fixtures, Kitchen Cabinets, Sanitary ware, and Wardrobes, including each of their location as shown in the plan is indicative and subject to revision by the Select All fixtures, fittings, goods, accessories, and furniture reflected/displayed in this plan(s) are strictly illustrative and representational (not actual) in nature and are only for the purpose of illustrating /reflecting one of the possible layouts which the Purchaser could arrange after the Unit is handed over and do not form part of the Unit. No furniture, goods, accessories are included in the sale, unless such items are specifically included in Schedule A of the SPA.