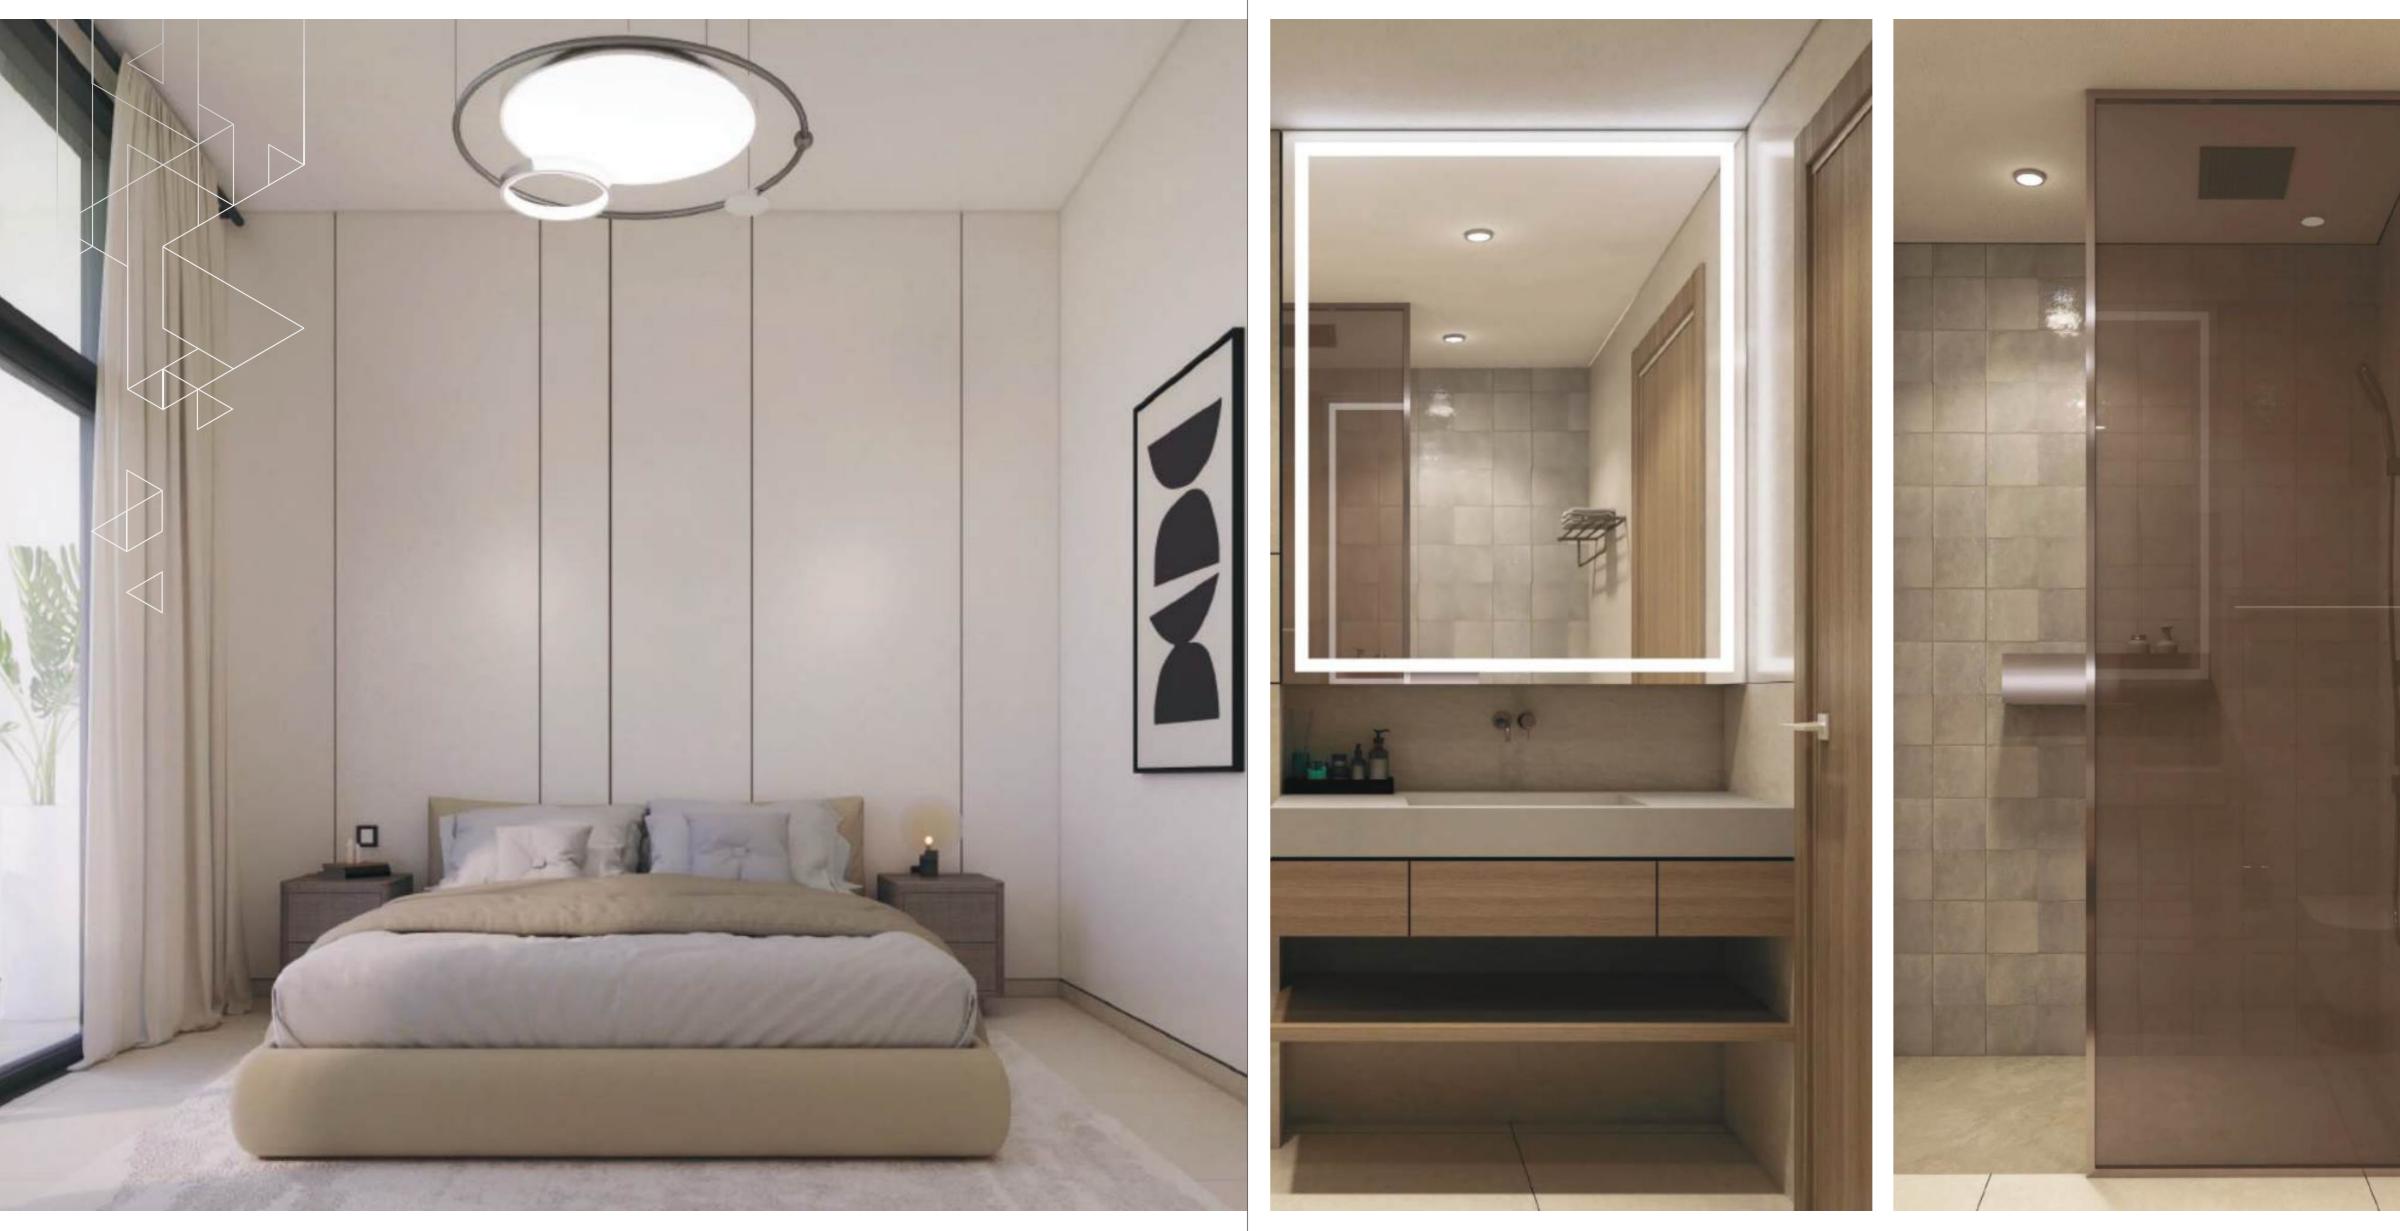

# STUDIOS380-470 feet²Finished open kitchen design equipped with<br/>cooker top, oven, sink, hood, fridge and<br/>washing machine.اللهImage: Cooker top, oven, sink, hood, fridge and<br/>washing machine.Image: Cooker top, oven, sink, hood, fridge and<br/>washing machine.Open floorplan concept with direct access to<br/>private balcony or terrace.Image: Cooker top, oven, sink, hood, fridge and<br/>washing machine.Open floorplan concept with direct access to<br/>private balcony or terrace.Image: Cooker top, oven, sink, hood, fridge and<br/>washing machine.Three-fixture bathroom having a washbasin,<br/>toilet and shower.Image: Cooker top, oven, sink, hood, fridge and<br/>provision for TV living area.Built in wardrobes.Image: Cooker top, oven, sink, hood, fridge and<br/>toilet and shower.Image: Cooker top, bathroom having a washbasin,<br/>toilet and shower.Image: Cooker top, oven, sink, hood, fridge and<br/>toilet and shower.Image: Cooker top, bathroom having a washbasin,<br/>toilet in wardrobes.Image: Cooker top, oven, sink, hood, fridge and<br/>toilet and shower.Image: Cooker top, oven, sink, hood, fridge and<br/>top, cooker top, oven, sink, hood, fridge and<br/>toilet and shower.Image: Cooker top, oven, sink, hood, fridge and<br/>top, cooker top, oven, sink, hood, fridge and shower.Image: Cooker top, oven, sink, hood, fridge and shower.Image: Cooker top, oven, sink, hood, hood,

### شقق بغرفة نوم واحدة BEDROOM APARTMENTS 705-1020 feet<sup>2</sup> شقق بغرفة نوم

| Finished open kitchen design equipped with<br>cooker top, oven, sink, hood, fridge,<br>dishwasher and washing machine. |                    | مطبخ بتصميم مفتوح ومجهز بموقد علوي، فرن،<br>حوض غسل الأواني، شفاط، ثلاجة، مغسلة،<br>غسالة أطباق وغسالة ملابس. |
|------------------------------------------------------------------------------------------------------------------------|--------------------|---------------------------------------------------------------------------------------------------------------|
| Open floorplan living and dining area with direct access to private balcony or terrace.                                |                    | مخطط مفتوح للمعيشة وتناول الطعام ملحق<br>مباشرة بالشرفة الخاصة أو التراس.                                     |
| Powder room with washbasin and toilet.                                                                                 |                    | حمام خارجي مزود بمغسلة ومرحاض.                                                                                |
| Bedroom with en-suite three-fixture bathroom.                                                                          |                    | غرفة نوم بحمام داخلي<br>ثلاثي التجهيزات.                                                                      |
| Built in wardrobes.                                                                                                    | $\hat{\mathbf{T}}$ | وخزائن مدمجة.                                                                                                 |