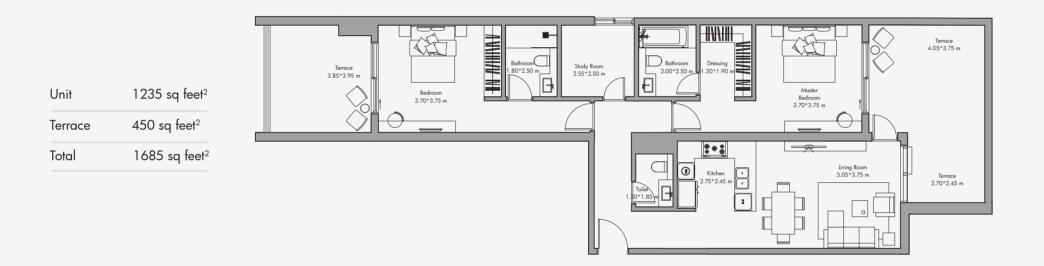

## 2 Bedroom Apartment Type 06-T / 1685 sq feet<sup>2</sup>

N

Disclaimer: All the dimensions are in meters. The Unit shown is typical, and actual Unit may vary in dimensions, areas, layout, material specification, orientation, and location. Some of the Units may have a mirrored layout of the above plan. Unit Windows, Façade, Balcony door location, Fixtures, Kitchen Cabinets, Sanitary ware, and Wardrobes, including each of their location as shown in the plan is indicative and subject to revision by the Selfer All fixtures, financial subject and representational (not actual) in nature and representational (not actual) in nature and representational (not actual) in nature and are only for the purpose of illustrating /reflecting one of the possible layouts which the Purchaser could arrange after the Unit is handed over and do not form part of the Unit. No furniture, goods, accessories are included in the sale, unless such items are specifically included in Schedule A of the SPA.