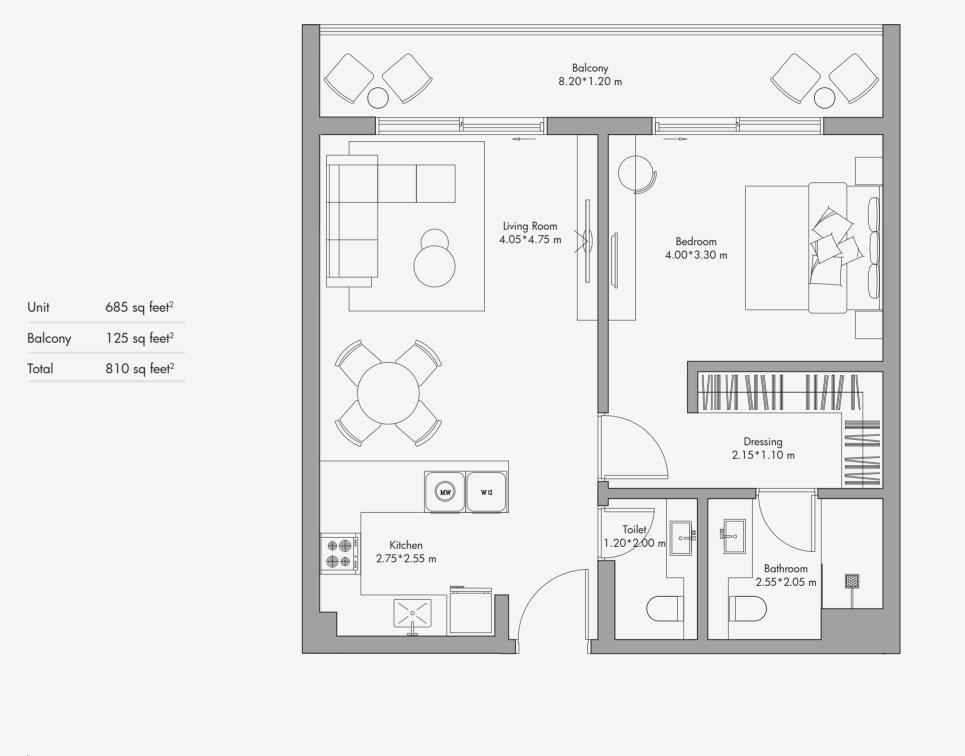

# 1 Bedroom Apartment Type 01-T / 820 sq feet<sup>2</sup>

### Disclaimer:

N

All the dimensions are in meters. The Unit shown is typical, and actual Unit may vary in dimensions, areas, layout, material specification, orientation, and location. Some of the Units may have a mirrored layout of the above plan. Unit Windows, Façade, Balcony door location, Fixtures, Kitchen Cabinets, Sanitary ware, and Wardrobes, including each of their location as shown in the plan is indicative and subject to revision by the Select All fixtures, fittings, goods, accessories, and furniture reflected/displayed in this plan(s) are strictly illustrative and representational (not actual) in nature and are only for the purpose of illustrating /reflecting one of the possible layouts which the Purchaser could arrange after the Unit is handed over and do not form part of the Unit. No furniture, goods, accessories are included in the sale, unless such items are specifically included in Schedule A of the SPA.