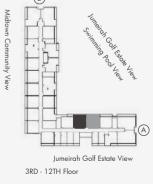

# 1 Bedroom Apartment Type 02 / 765 sq feet<sup>2</sup> - Type 02a / 770 sq feet<sup>2</sup> - Type 02b / 775 sq feet<sup>2</sup>

Jumeirah Golf Estate View

18TH Floor

Jumeirah Golf Estate View

13TH - 17TH Floor