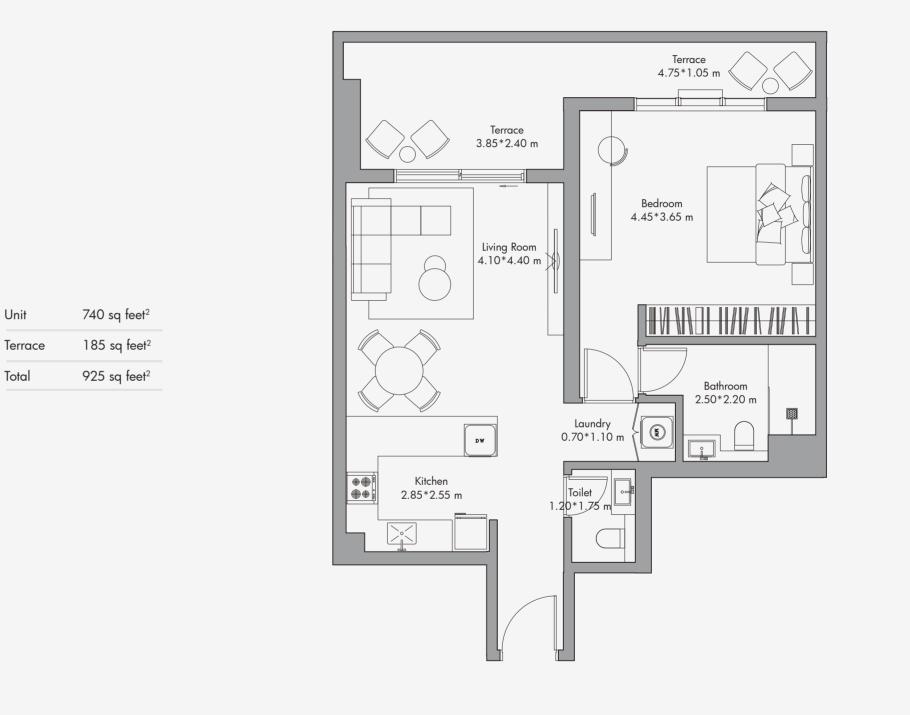

# 1 Bedroom Apartment Type 04-T/ 925 sq feet<sup>2</sup>

Unit

Total

Disclaimer: All the dimensions are in meters. The Unit shown is typical, and actual Unit may vary in dimensions, areas, layout, material specification, orientation, and location. Some of the Units may have a mirrored layout of the above plan. Unit Windows, Facade, Balcony door location, Fixtures, Kitchen Cabinets, Sanitary ware, and Wardrobes, including each of The numbers of a solution of the purpose of illustrating / reflecting one of t