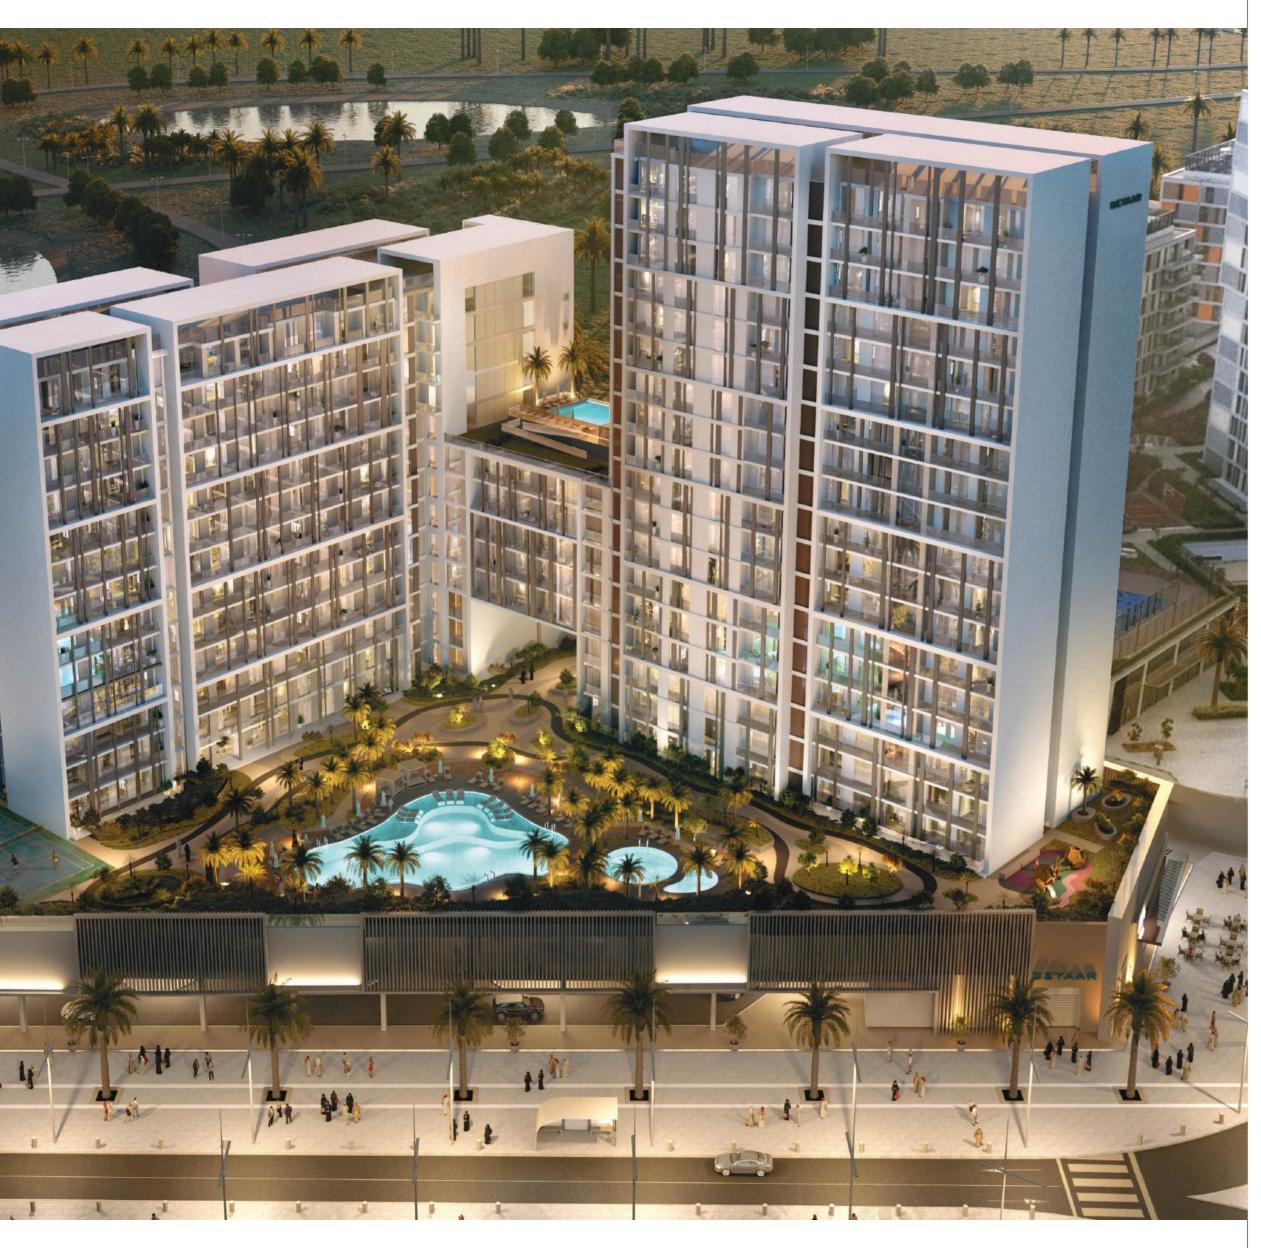

> مشروع جنات هو جزء من ميدتاون، يقع في قلب مدينة دبي للإنتاج، ويتميّز بقربه من أفضل المؤسسات التعليمية والتجارية ومرافق التجزئة والترفيه ووسائل الراحة والاسترخاء، مما يجعل منه الوجهة المفضلة للجميع، لاسيما لأولئك الباحثين عن الحياة المدنية الحديثة ذات المعايير العالمية. علاوة على ذلك، سيتمكن سكان ميدتاون من الاستمتاع بإطلالة رائعة على مشهد عام لمدينة دبي وملاعب جميرا للغولف.

Jannat is part of Midtown, located at the heart of Dubai Production City (D.P.C.). Midtown's location advantage is its proximity to top education, retail, entertainment, and leisure establishments and facilities, making Jannat a preferred destination for all. Especially those with a cosmopolitan frame of mind. What's more, the residents of Jannat will also enjoy spectacular views of the Dubai skyline and the Jumeirah Golf Estates.

هناك العديد من العوامل التي تجعل الحياة في جنات فريدة من نوعها، لعل أحد أبرزها القدرة على الاستمتاع بأرقى تجارب الترفيه والتسلية كل يوم.

There are many factors that make life at Jannat unique. Being able to enjoy the finest leisure and entertainment experiences every day is just one of them.